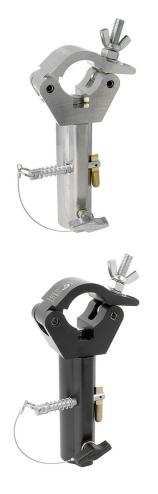

## Doughty TV Quick Clamp

| A standard half coupler fitted with a 29mm Receiver. |                                                                                            |
|------------------------------------------------------|--------------------------------------------------------------------------------------------|
| Part Nos                                             | T57235 - Polished<br>T57236 - Powder Painted Satin Black                                   |
| Tube Diameter                                        | Ø48 - 51mm                                                                                 |
| Materials                                            | Main Body - AW6082 T6 Aluminium<br>Roll Pins - Stainless Steel<br>Eyebolt Assy - Grade 8.8 |
| Max Tightening<br>Torque                             | 30Nm                                                                                       |
| Fixings                                              | Ø29mm Receiver                                                                             |
| WLL                                                  | 200Kg                                                                                      |
| Weight                                               | 1.22Kg                                                                                     |
| Factor of Safety                                     | 5:1                                                                                        |
| Approval                                             | TÜV Approved                                                                               |