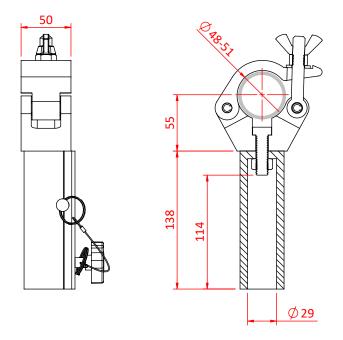

## Doughty TV Quick Clamp

| A standard half coupler fitted with a 29mm Receiver. |                                                                                            |
|------------------------------------------------------|--------------------------------------------------------------------------------------------|
| Part Nos                                             | T57235 - Polished<br>T57236 - Powder Painted Satin Black                                   |
| Tube Diameter                                        | Ø48 - 51mm                                                                                 |
| Materials                                            | Main Body - AW6082 T6 Aluminium<br>Roll Pins - Stainless Steel<br>Eyebolt Assy - Grade 8.8 |
| Max Tightening<br>Torque                             | 30Nm                                                                                       |
| Fixings                                              | Ø29mm Receiver                                                                             |
| WLL                                                  | 200Kg                                                                                      |
| Weight                                               | 1.22Kg                                                                                     |
| Factor of Safety                                     | 5:1                                                                                        |
| Approval                                             | TÜV Approved                                                                               |

Dimensions in mm

Doughty Engineering Ltd - Crow Arch Lane, Ringwood, Hampshire, BH24 1NZ, UK +44 (0) 1425 478961, sales@doughty-engineering.co.uk - www.doughty-engineering.co.uk