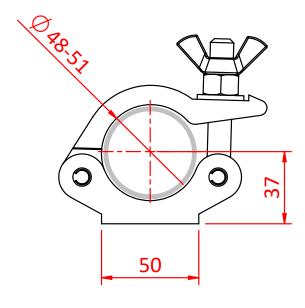

## **Doughty Barrel Joiner**

**Product Data Sheet** 

| A Pipe to Pipe Coupler   |                                                                                            |
|--------------------------|--------------------------------------------------------------------------------------------|
| Part Nos                 | T57240 - Silver<br>T57241- Black                                                           |
| Tube Diameter            | Ø48 - 51mm (1.89" - 2.01")                                                                 |
| Materials                | Main Body - AW6082 T6 Aluminium<br>Roll Pins - Stainless Steel<br>Eyebolt Assy - Grade 8.8 |
| Max Tightening<br>Torque | 30Nm                                                                                       |
| WLL                      | Not Rated                                                                                  |
| Weight                   | 1.40Kg (3.09 lbs)                                                                          |

Dimensions in mm

Doughty Engineering Ltd - Crow Arch Lane, Ringwood, Hampshire, BH24 1NZ, UK +44 (0) 1425 478961, sales@doughty-engineering.co.uk - www.doughty-engineering.co.uk