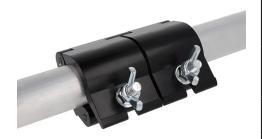

## **Doughty Barrel Joiner**

**Product Data Sheet** 

| A Pipe to Pipe Coupler   |                                                                                            |
|--------------------------|--------------------------------------------------------------------------------------------|
| Part Nos                 | T57240 - Silver<br>T57241- Black                                                           |
| Tube Diameter            | Ø48 - 51mm (1.89" - 2.01")                                                                 |
| Materials                | Main Body - AW6082 T6 Aluminium<br>Roll Pins - Stainless Steel<br>Eyebolt Assy - Grade 8.8 |
| Max Tightening<br>Torque | 30Nm                                                                                       |
| WLL                      | Not Rated                                                                                  |
| Weight                   | 1.40Kg (3.09 lbs)                                                                          |