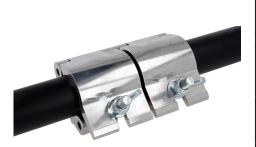

## **Doughty Barrel Joiner**

**Product Data Sheet** 

| A Pipe to Pipe Coupler   |                                                                                            |
|--------------------------|--------------------------------------------------------------------------------------------|
| Part Nos                 | T57240 - Silver<br>T57241- Black                                                           |
| Tube Diameter            | Ø48 - 51mm (1.89" - 2.01")                                                                 |
| Materials                | Main Body - AW6082 T6 Aluminium<br>Roll Pins - Stainless Steel<br>Eyebolt Assy - Grade 8.8 |
| Max Tightening<br>Torque | 30Nm                                                                                       |
| WLL                      | Not Rated                                                                                  |
| Weight                   | 1.40Kg (3.09 lbs)                                                                          |