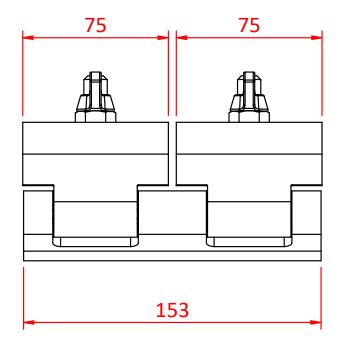

Dimensions in mm

Doughty Engineering Ltd - Crow Arch Lane, Ringwood, Hampshire, BH24 1NZ, UK +44 (0) 1425 478961, sales@doughty-engineering.co.uk - www.doughty-engineering.co.uk