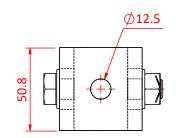

## **Pivot Hinges**

97.0

| A Pivot Hinge Assembly |                                                                                          |
|------------------------|------------------------------------------------------------------------------------------|
| Part Nos               | T57249 - Pivot Hinge Assembly<br>T57250 - Pivot Hinge Assembly<br>with 2 x T57000 clamps |
| Materials              | Main Body - AW6082 T6 Aluminium<br>Fixings - Grade 8.8                                   |
| WLL                    | T57249 - Not rated<br>T57250 - 750Kg                                                     |
| Safety Factor          | 5:1                                                                                      |
| Weight                 | T57249 - 0.57Kg<br>T57250 - 1.91Kg                                                       |

T57249

Dimensions in mm

0:25

Doughty Engineering Ltd - Crow Arch Lane, Ringwood, Hampshire, BH24 1NZ, UK +44 (0) 1425 478961, sales@doughty-engineering.co.uk - www.doughty-engineering.co.uk

T57250

Doughty Engineering Ltd - Crow Arch Lane, Ringwood, Hampshire, BH24 1NZ, UK +44 (0) 1425 478961, sales@doughty-engineering.co.uk - www.doughty-engineering.co.uk