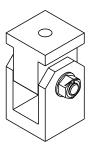

## **Pivot Hinges**

97.0

| A Pivot Hinge Assembly |                                                                                          |
|------------------------|------------------------------------------------------------------------------------------|
| Part Nos               | T57249 - Pivot Hinge Assembly<br>T57250 - Pivot Hinge Assembly<br>with 2 x T57000 clamps |
| Materials              | Main Body - AW6082 T6 Aluminium<br>Fixings - Grade 8.8                                   |
| WLL                    | T57249 - Not rated<br>T57250 - 750Kg                                                     |
| Safety Factor          | 5:1                                                                                      |
| Weight                 | T57249 - 0.57Kg<br>T57250 - 1.91Kg                                                       |

T57249

Dimensions in mm

0:25

Doughty Engineering Ltd - Crow Arch Lane, Ringwood, Hampshire, BH24 1NZ, UK +44 (0) 1425 478961, sales@doughty-engineering.co.uk - www.doughty-engineering.co.uk

T57250

Doughty Engineering Ltd - Crow Arch Lane, Ringwood, Hampshire, BH24 1NZ, UK +44 (0) 1425 478961, sales@doughty-engineering.co.uk - www.doughty-engineering.co.uk