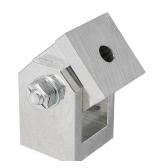

## **Pivot Hinges**

97.0

| A Pivot Hinge Assembly |                                                                                          |
|------------------------|------------------------------------------------------------------------------------------|
| Part Nos               | T57249 - Pivot Hinge Assembly<br>T57250 - Pivot Hinge Assembly<br>with 2 x T57000 clamps |
| Materials              | Main Body - AW6082 T6 Aluminium<br>Fixings - Grade 8.8                                   |
| WLL                    | T57249 - Not rated<br>T57250 - 750Kg                                                     |
| Safety Factor          | 5:1                                                                                      |
| Weight                 | T57249 - 0.57Kg<br>T57250 - 1.91Kg                                                       |

T57249

Dimensions in mm

0:25

Doughty Engineering Ltd - Crow Arch Lane, Ringwood, Hampshire, BH24 1NZ, UK +44 (0) 1425 478961, sales@doughty-engineering.co.uk - www.doughty-engineering.co.uk

T57250

Doughty Engineering Ltd - Crow Arch Lane, Ringwood, Hampshire, BH24 1NZ, UK +44 (0) 1425 478961, sales@doughty-engineering.co.uk - www.doughty-engineering.co.uk