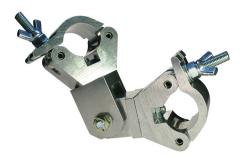

## **Pivot Hinges**

97.0

| A Pivot Hinge Assembly |                                                                                          |
|------------------------|------------------------------------------------------------------------------------------|
| Part Nos               | T57249 - Pivot Hinge Assembly<br>T57250 - Pivot Hinge Assembly<br>with 2 x T57000 clamps |
| Materials              | Main Body - AW6082 T6 Aluminium<br>Fixings - Grade 8.8                                   |
| WLL                    | T57249 - Not rated<br>T57250 - 750Kg                                                     |
| Safety Factor          | 5:1                                                                                      |
| Weight                 | T57249 - 0.57Kg<br>T57250 - 1.91Kg                                                       |

T57249

Dimensions in mm

0:25

Doughty Engineering Ltd - Crow Arch Lane, Ringwood, Hampshire, BH24 1NZ, UK +44 (0) 1425 478961, sales@doughty-engineering.co.uk - www.doughty-engineering.co.uk

T57250

Doughty Engineering Ltd - Crow Arch Lane, Ringwood, Hampshire, BH24 1NZ, UK +44 (0) 1425 478961, sales@doughty-engineering.co.uk - www.doughty-engineering.co.uk