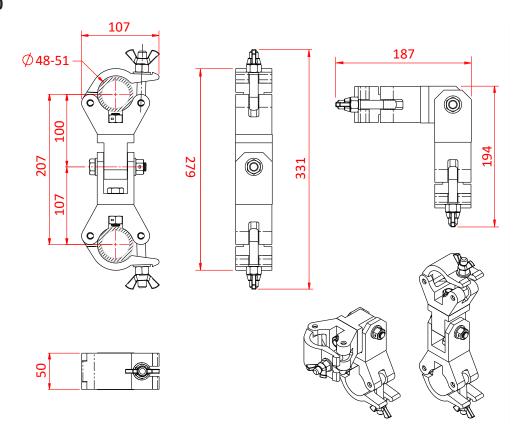

## **Pivot Hinges**

97.0

| A Pivot Hinge Assembly |                                                                                          |
|------------------------|------------------------------------------------------------------------------------------|
| Part Nos               | T57249 - Pivot Hinge Assembly<br>T57250 - Pivot Hinge Assembly<br>with 2 x T57000 clamps |
| Materials              | Main Body - AW6082 T6 Aluminium<br>Fixings - Grade 8.8                                   |
| WLL                    | T57249 - Not rated<br>T57250 - 750Kg                                                     |
| Safety Factor          | 5:1                                                                                      |
| Weight                 | T57249 - 0.57Kg<br>T57250 - 1.91Kg                                                       |

T57249

Dimensions in mm

0:25

Doughty Engineering Ltd - Crow Arch Lane, Ringwood, Hampshire, BH24 1NZ, UK +44 (0) 1425 478961, sales@doughty-engineering.co.uk - www.doughty-engineering.co.uk

T57250

Doughty Engineering Ltd - Crow Arch Lane, Ringwood, Hampshire, BH24 1NZ, UK +44 (0) 1425 478961, sales@doughty-engineering.co.uk - www.doughty-engineering.co.uk