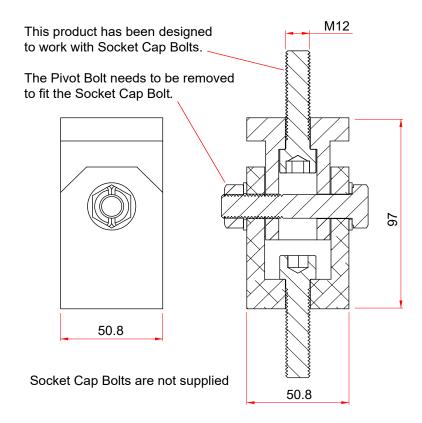

## **Pivot Hinges**

97.0

| A Pivot Hinge Assembly |                                                                                          |
|------------------------|------------------------------------------------------------------------------------------|
| Part Nos               | T57249 - Pivot Hinge Assembly<br>T57250 - Pivot Hinge Assembly<br>with 2 x T57000 clamps |
| Materials              | Main Body - AW6082 T6 Aluminium<br>Fixings - Grade 8.8                                   |
| WLL                    | T57249 - Not rated<br>T57250 - 750Kg                                                     |
| Safety Factor          | 5:1                                                                                      |
| Weight                 | T57249 - 0.57Kg<br>T57250 - 1.91Kg                                                       |

T57249

Dimensions in mm

0:25

Doughty Engineering Ltd - Crow Arch Lane, Ringwood, Hampshire, BH24 1NZ, UK +44 (0) 1425 478961, sales@doughty-engineering.co.uk - www.doughty-engineering.co.uk

T57250

Doughty Engineering Ltd - Crow Arch Lane, Ringwood, Hampshire, BH24 1NZ, UK +44 (0) 1425 478961, sales@doughty-engineering.co.uk - www.doughty-engineering.co.uk