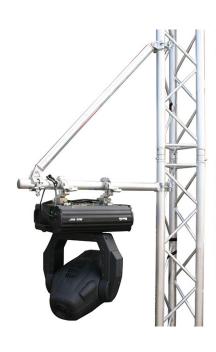

## Aluminium Braced Boom Arms

**Product Data Sheet** 

| A Braced Boom Arm        |                                                                                                                                                         |
|--------------------------|---------------------------------------------------------------------------------------------------------------------------------------------------------|
| Part Nos &<br>Finish     | T57325 - Powder painted silver T5732501 - Powder painted black T57328 - Powder painted silver (Brace only) T5732801 - Powder painted black (Brace only) |
| Tube Diameter            | Ø48 - 51mm                                                                                                                                              |
| Materials                | Main Body - AW6082 T6 Aluminium<br>Roll Pins - Stainless Steel<br>Eyebolt Assy - Grade 8.8                                                              |
| Max Tightening<br>Torque | 30Nm                                                                                                                                                    |
| WLL                      | 100Kg                                                                                                                                                   |
| Safety Factor            | 5:1                                                                                                                                                     |