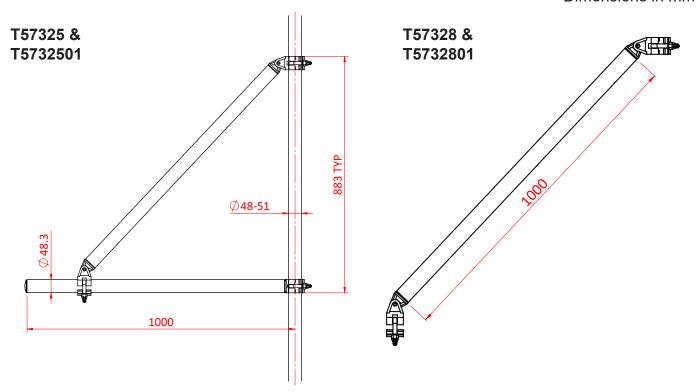

## Aluminium Braced Boom Arms

**Product Data Sheet** 

| A Braced Boom Arm        |                                                                                                                                                         |
|--------------------------|---------------------------------------------------------------------------------------------------------------------------------------------------------|
| Part Nos &<br>Finish     | T57325 - Powder painted silver T5732501 - Powder painted black T57328 - Powder painted silver (Brace only) T5732801 - Powder painted black (Brace only) |
| Tube Diameter            | Ø48 - 51mm                                                                                                                                              |
| Materials                | Main Body - AW6082 T6 Aluminium<br>Roll Pins - Stainless Steel<br>Eyebolt Assy - Grade 8.8                                                              |
| Max Tightening<br>Torque | 30Nm                                                                                                                                                    |
| WLL                      | 100Kg                                                                                                                                                   |
| Safety Factor            | 5:1                                                                                                                                                     |

Dimensions in mm

Doughty Engineering Ltd - Crow Arch Lane, Ringwood, Hampshire, BH24 1NZ, UK +44 (0) 1425 478961, sales@doughty-engineering.co.uk - www.doughty-engineering.co.uk