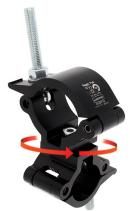

## Mammoth 63 to 51mm Swivel Coupler

**Product Data Sheet** 

| A Mammoth coupler and Lightweight coupler swiveling combination which provides a firm fixing between two bars |                                                                                       |
|---------------------------------------------------------------------------------------------------------------|---------------------------------------------------------------------------------------|
| Part Nos                                                                                                      | T57425 - Polished<br>T57426 - Powder Painted Satin Black                              |
| Tube Diameter                                                                                                 | Ø48 - 51mm & Ø60 - 63mm                                                               |
| Materials                                                                                                     | Main Body - AW6082 T6 Aluminium<br>Roll Pins - Stainless Steel<br>Eyebolt - Grade 8.8 |
| Max Tightening<br>Torque                                                                                      | 30Nm                                                                                  |
| Fixings                                                                                                       | N/A                                                                                   |
| WLL                                                                                                           | 500Kg                                                                                 |
| Weight                                                                                                        | 0.90Kg                                                                                |
| Factor of Safety                                                                                              | 5:1                                                                                   |
| Approval                                                                                                      | TÜV Approved                                                                          |