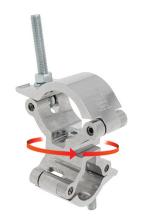

## Mammoth 63 to 51mm Swivel Coupler

**Product Data Sheet** 

| A Mammoth coupler and Lightweight coupler swiveling combination which provides a firm fixing between two bars |                                                                                       |
|---------------------------------------------------------------------------------------------------------------|---------------------------------------------------------------------------------------|
| Part Nos                                                                                                      | T57425 - Polished<br>T57426 - Powder Painted Satin Black                              |
| Tube Diameter                                                                                                 | Ø48 - 51mm & Ø60 - 63mm                                                               |
| Materials                                                                                                     | Main Body - AW6082 T6 Aluminium<br>Roll Pins - Stainless Steel<br>Eyebolt - Grade 8.8 |
| Max Tightening<br>Torque                                                                                      | 30Nm                                                                                  |
| Fixings                                                                                                       | N/A                                                                                   |
| WLL                                                                                                           | 500Kg                                                                                 |
| Weight                                                                                                        | 0.90Kg                                                                                |
| Factor of Safety                                                                                              | 5:1                                                                                   |
| Approval                                                                                                      | TÜV Approved                                                                          |