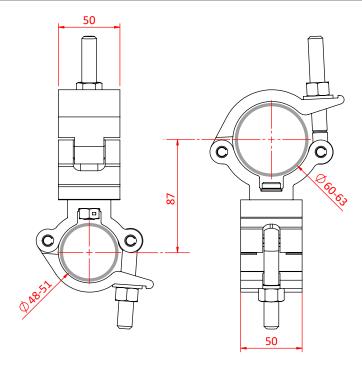

Dimensions in mm

Doughty Engineering Ltd - Crow Arch Lane, Ringwood, Hampshire, BH24 1NZ, UK +44 (0) 1425 478961, sales@doughty-engineering.co.uk - www.doughty-engineering.co.uk