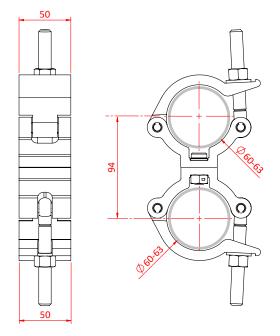

## Mammoth Parallel Coupler

| A Mammoth Parallel coupler which provides a firm fixing between two bars |                                                                                       |
|--------------------------------------------------------------------------|---------------------------------------------------------------------------------------|
| Part Nos                                                                 | T57440 - Polished<br>T57441 - Powder Painted Satin Black                              |
| Tube Diameter                                                            | Ø60 - 63mm                                                                            |
| Materials                                                                | Main Body - AW6082 T6 Aluminium<br>Roll Pins - Stainless Steel<br>Eyebolt - Grade 8.8 |
| Max Tightening<br>Torque                                                 | 30Nm                                                                                  |
| Fixings                                                                  | N/A                                                                                   |
| WLL                                                                      | 500Kg                                                                                 |
| Weight                                                                   | 0.90Kg                                                                                |
| Factor of Safety                                                         | 5:1                                                                                   |
| Approval                                                                 | TÜV Approved                                                                          |

Dimensions in mm

Doughty Engineering Ltd - Crow Arch Lane, Ringwood, Hampshire, BH24 1NZ, UK +44 (0) 1425 478961, sales@doughty-engineering.co.uk - www.doughty-engineering.co.uk