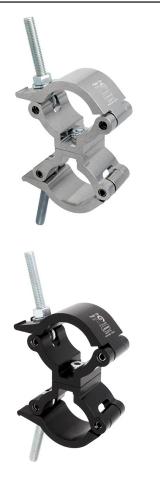

## Mammoth Parallel Coupler

| A Mammoth Parallel coupler which provides a firm fixing between two bars |                                                                                       |
|--------------------------------------------------------------------------|---------------------------------------------------------------------------------------|
| Part Nos                                                                 | T57440 - Polished<br>T57441 - Powder Painted Satin Black                              |
| Tube Diameter                                                            | Ø60 - 63mm                                                                            |
| Materials                                                                | Main Body - AW6082 T6 Aluminium<br>Roll Pins - Stainless Steel<br>Eyebolt - Grade 8.8 |
| Max Tightening<br>Torque                                                 | 30Nm                                                                                  |
| Fixings                                                                  | N/A                                                                                   |
| WLL                                                                      | 500Kg                                                                                 |
| Weight                                                                   | 0.90Kg                                                                                |
| Factor of Safety                                                         | 5:1                                                                                   |
| Approval                                                                 | TÜV Approved                                                                          |