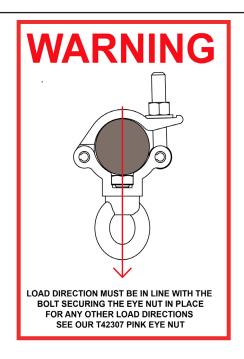

## Mammoth Hanging Clamp

**Product Data Sheet** 

| A high tensile extruded half coupler fitted with an M12 eye nut. |                                                                                            |
|------------------------------------------------------------------|--------------------------------------------------------------------------------------------|
| Part Nos                                                         | T57450 - Polished<br>T57451 - Powder Painted Satin Black                                   |
| Tube Diameter                                                    | Ø60 - 63mm                                                                                 |
| Materials                                                        | Main Body - AW6082 T6 Aluminium<br>Roll Pins - Stainless Steel<br>Eyebolt Assy - Grade 8.8 |
| Max Tightening<br>Torque                                         | 30Nm                                                                                       |
| Fixings                                                          | Fitted with an M12 Eye Nut                                                                 |
| WLL                                                              | 340Kg Vertical Load                                                                        |
| Weight                                                           | 0.51Kg                                                                                     |
| Factor of Safety                                                 | 5:1                                                                                        |
| Approval                                                         | TÜV Approved                                                                               |