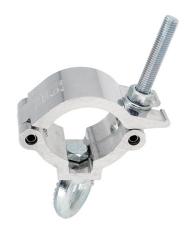

## Mammoth Hanging Clamp

**Product Data Sheet** 

| A high tensile extruded half coupler fitted with an M12 eye nut. |                                                                                            |
|------------------------------------------------------------------|--------------------------------------------------------------------------------------------|
| Part Nos                                                         | T57450 - Polished<br>T57451 - Powder Painted Satin Black                                   |
| Tube Diameter                                                    | Ø60 - 63mm                                                                                 |
| Materials                                                        | Main Body - AW6082 T6 Aluminium<br>Roll Pins - Stainless Steel<br>Eyebolt Assy - Grade 8.8 |
| Max Tightening<br>Torque                                         | 30Nm                                                                                       |
| Fixings                                                          | Fitted with an M12 Eye Nut                                                                 |
| WLL                                                              | 340Kg Vertical Load                                                                        |
| Weight                                                           | 0.51Kg                                                                                     |
| Factor of Safety                                                 | 5:1                                                                                        |
| Approval                                                         | TÜV Approved                                                                               |