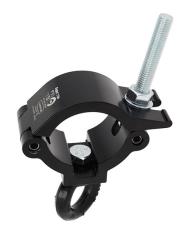

## Mammoth Hanging Clamp

**Product Data Sheet** 

| A high tensile extruded half coupler fitted with an M12 eye nut. |                                                                                            |
|------------------------------------------------------------------|--------------------------------------------------------------------------------------------|
| Part Nos                                                         | T57450 - Polished<br>T57451 - Powder Painted Satin Black                                   |
| Tube Diameter                                                    | Ø60 - 63mm                                                                                 |
| Materials                                                        | Main Body - AW6082 T6 Aluminium<br>Roll Pins - Stainless Steel<br>Eyebolt Assy - Grade 8.8 |
| Max Tightening<br>Torque                                         | 30Nm                                                                                       |
| Fixings                                                          | Fitted with an M12 Eye Nut                                                                 |
| WLL                                                              | 340Kg Vertical Load                                                                        |
| Weight                                                           | 0.51Kg                                                                                     |
| Factor of Safety                                                 | 5:1                                                                                        |
| Approval                                                         | TÜV Approved                                                                               |