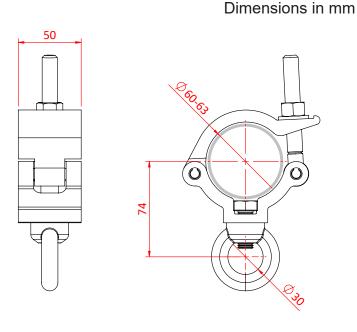

## Mammoth Hanging Clamp

**Product Data Sheet** 

| A high tensile extruded half coupler fitted with an M12 eye nut. |                                                                                            |
|------------------------------------------------------------------|--------------------------------------------------------------------------------------------|
| Part Nos                                                         | T57450 - Polished<br>T57451 - Powder Painted Satin Black                                   |
| Tube Diameter                                                    | Ø60 - 63mm                                                                                 |
| Materials                                                        | Main Body - AW6082 T6 Aluminium<br>Roll Pins - Stainless Steel<br>Eyebolt Assy - Grade 8.8 |
| Max Tightening<br>Torque                                         | 30Nm                                                                                       |
| Fixings                                                          | Fitted with an M12 Eye Nut                                                                 |
| WLL                                                              | 340Kg Vertical Load                                                                        |
| Weight                                                           | 0.51Kg                                                                                     |
| Factor of Safety                                                 | 5:1                                                                                        |
| Approval                                                         | TÜV Approved                                                                               |