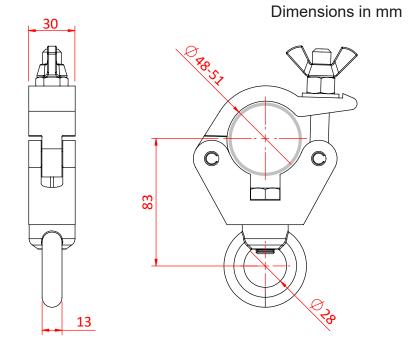

## Slimline Hanging Clamp

**Product Data Sheet** 

| A slimline half coupler fitted with an Eye Nut. |                                                                                            |
|-------------------------------------------------|--------------------------------------------------------------------------------------------|
| Part Nos                                        | T58014 - Polished<br>T58015 - Powder Painted Satin Black                                   |
| Tube Diameter                                   | Ø48 - 51mm                                                                                 |
| Materials                                       | Main Body - AW6082 T6 Aluminium<br>Roll Pins - Stainless Steel<br>Eyebolt Assy - Grade 8.8 |
| Max Tightening<br>Torque                        | 30Nm                                                                                       |
| Fixings                                         | M12 Eye Nut                                                                                |
| WLL                                             | 340Kg Vertical Load                                                                        |
| Weight                                          | 0.61Kg                                                                                     |
| Factor of Safety                                | 5:1                                                                                        |
| Approval                                        | TÜV Approved                                                                               |