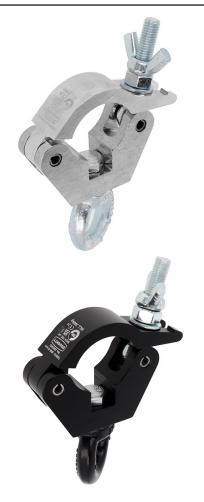

## Slimline Hanging Clamp

**Product Data Sheet** 

| A slimline half coupler fitted with an Eye Nut. |                                                                                            |
|-------------------------------------------------|--------------------------------------------------------------------------------------------|
| Part Nos                                        | T58014 - Polished<br>T58015 - Powder Painted Satin Black                                   |
| Tube Diameter                                   | Ø48 - 51mm                                                                                 |
| Materials                                       | Main Body - AW6082 T6 Aluminium<br>Roll Pins - Stainless Steel<br>Eyebolt Assy - Grade 8.8 |
| Max Tightening<br>Torque                        | 30Nm                                                                                       |
| Fixings                                         | M12 Eye Nut                                                                                |
| WLL                                             | 340Kg Vertical Load                                                                        |
| Weight                                          | 0.61Kg                                                                                     |
| Factor of Safety                                | 5:1                                                                                        |
| Approval                                        | TÜV Approved                                                                               |