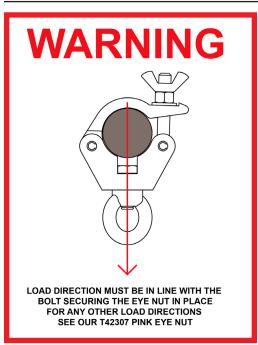

## Slimline Hanging Clamp

**Product Data Sheet** 

| A slimline half coupler fitted with an Eye Nut. |                                                                                            |
|-------------------------------------------------|--------------------------------------------------------------------------------------------|
| Part Nos                                        | T58014 - Polished<br>T58015 - Powder Painted Satin Black                                   |
| Tube Diameter                                   | Ø48 - 51mm                                                                                 |
| Materials                                       | Main Body - AW6082 T6 Aluminium<br>Roll Pins - Stainless Steel<br>Eyebolt Assy - Grade 8.8 |
| Max Tightening<br>Torque                        | 30Nm                                                                                       |
| Fixings                                         | M12 Eye Nut                                                                                |
| WLL                                             | 340Kg Vertical Load                                                                        |
| Weight                                          | 0.61Kg                                                                                     |
| Factor of Safety                                | 5:1                                                                                        |
| Approval                                        | TÜV Approved                                                                               |