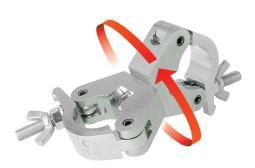

## Slimline Swivel Coupler

**Product Data Sheet** 

| Part Nos                 | T58030 - Polished<br>T58031 - Powder Painted Satin Black                                   |
|--------------------------|--------------------------------------------------------------------------------------------|
| Tube Diameter            | Ø48 - 51mm                                                                                 |
| Materials                | Main Body - AW6082 T6 Aluminium<br>Roll Pins - Stainless Steel<br>Eyebolt Assy - Grade 8.8 |
| Max Tightening<br>Torque | 30Nm                                                                                       |
| Fixings                  | N/A                                                                                        |
| WLL                      | 750Kg                                                                                      |
| Weight                   | 0.89Kg                                                                                     |
| Factor of Safety         | 5:1                                                                                        |
| Approval                 | TÜV Approved                                                                               |