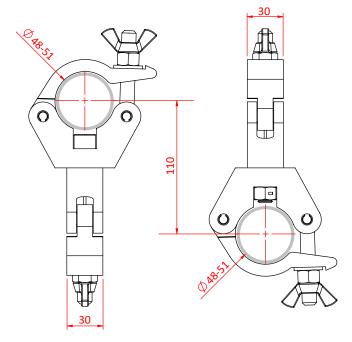

## Slimline Swivel Coupler

**Product Data Sheet** 

| Part Nos                 | T58030 - Polished<br>T58031 - Powder Painted Satin Black                                   |
|--------------------------|--------------------------------------------------------------------------------------------|
| Tube Diameter            | Ø48 - 51mm                                                                                 |
| Materials                | Main Body - AW6082 T6 Aluminium<br>Roll Pins - Stainless Steel<br>Eyebolt Assy - Grade 8.8 |
| Max Tightening<br>Torque | 30Nm                                                                                       |
| Fixings                  | N/A                                                                                        |
| WLL                      | 750Kg                                                                                      |
| Weight                   | 0.89Kg                                                                                     |
| Factor of Safety         | 5:1                                                                                        |
| Approval                 | TÜV Approved                                                                               |