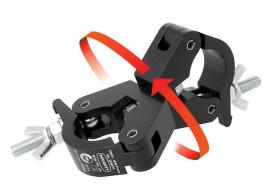

## Slimline Swivel Coupler

**Product Data Sheet** 

| Part Nos                 | T58030 - Polished<br>T58031 - Powder Painted Satin Black                                   |
|--------------------------|--------------------------------------------------------------------------------------------|
| Tube Diameter            | Ø48 - 51mm                                                                                 |
| Materials                | Main Body - AW6082 T6 Aluminium<br>Roll Pins - Stainless Steel<br>Eyebolt Assy - Grade 8.8 |
| Max Tightening<br>Torque | 30Nm                                                                                       |
| Fixings                  | N/A                                                                                        |
| WLL                      | 750Kg                                                                                      |
| Weight                   | 0.89Kg                                                                                     |
| Factor of Safety         | 5:1                                                                                        |
| Approval                 | TÜV Approved                                                                               |