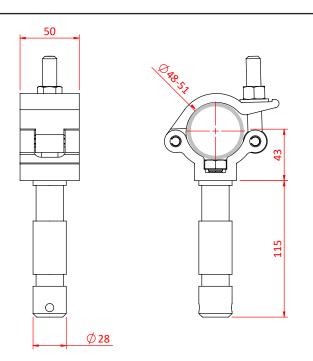

## Lightweight Big Ben Clamp

Dimensions in mm

| A lightweight half coupler fitted with a 28mm Spigot |                                                                                            |
|------------------------------------------------------|--------------------------------------------------------------------------------------------|
| Part Nos                                             | T58107 - Polished                                                                          |
| Tube Diameter                                        | Ø48 - 51mm                                                                                 |
| Materials                                            | Main Body - AW6082 T6 Aluminium<br>Roll Pins - Stainless Steel<br>Eyebolt Assy - Grade 8.8 |
| Max Tightening<br>Torque                             | 30Nm                                                                                       |
| Fixings                                              | 28mm Spigot                                                                                |
| WLL                                                  | 200Kg                                                                                      |
| Weight                                               | 0.54Kg                                                                                     |
| Factor of Safety                                     | 5:1                                                                                        |
| Approval                                             | TÜV Approved                                                                               |