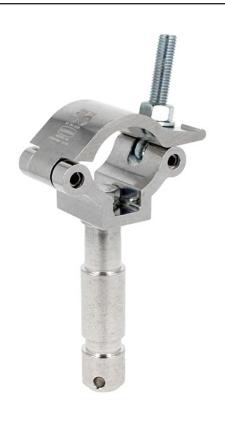

## Lightweight Big Ben Clamp

Dimensions in mm

| A lightweight half coupler fitted with a 28mm Spigot |                                                                                            |
|------------------------------------------------------|--------------------------------------------------------------------------------------------|
| Part Nos                                             | T58107 - Polished                                                                          |
| Tube Diameter                                        | Ø48 - 51mm                                                                                 |
| Materials                                            | Main Body - AW6082 T6 Aluminium<br>Roll Pins - Stainless Steel<br>Eyebolt Assy - Grade 8.8 |
| Max Tightening<br>Torque                             | 30Nm                                                                                       |
| Fixings                                              | 28mm Spigot                                                                                |
| WLL                                                  | 200Kg                                                                                      |
| Weight                                               | 0.54Kg                                                                                     |
| Factor of Safety                                     | 5:1                                                                                        |
| Approval                                             | TÜV Approved                                                                               |