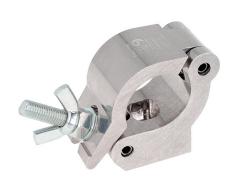

## **Product Data Sheet**

| A 50mm Half Coupler designed with side entry. Ideal for cross bracing of if height above the barrel is limited |                                                                                            |
|----------------------------------------------------------------------------------------------------------------|--------------------------------------------------------------------------------------------|
| Part Nos                                                                                                       | T58780 - Polished<br>T58782 - Powder Painted Satin Black                                   |
| Tube Diameter                                                                                                  | Ø48 - 51mm                                                                                 |
| Materials                                                                                                      | Main Body - AW6082 T6 Aluminium<br>Roll Pins - Stainless Steel<br>Eyebolt Assy - Grade 8.8 |
| Max Tightening<br>Torque                                                                                       | 30Nm                                                                                       |
| Fixings                                                                                                        | M12                                                                                        |
| WLL                                                                                                            | 750Kg                                                                                      |
| Weight                                                                                                         | 0.54Kg                                                                                     |
| Factor of Safety                                                                                               | 5:1                                                                                        |
| Approval                                                                                                       | TÜV Approved                                                                               |