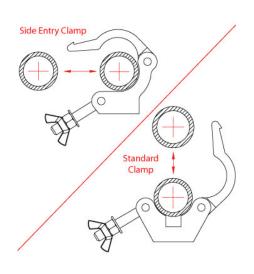

## Side Entry Clamps

## **Product Data Sheet**

| A 50mm Half Coupler designed with side entry. Ideal for cross bracing of if height above the barrel is limited |                                                                                            |
|----------------------------------------------------------------------------------------------------------------|--------------------------------------------------------------------------------------------|
| Part Nos                                                                                                       | T58780 - Polished<br>T58782 - Powder Painted Satin Black                                   |
| Tube Diameter                                                                                                  | Ø48 - 51mm                                                                                 |
| Materials                                                                                                      | Main Body - AW6082 T6 Aluminium<br>Roll Pins - Stainless Steel<br>Eyebolt Assy - Grade 8.8 |
| Max Tightening<br>Torque                                                                                       | 30Nm                                                                                       |
| Fixings                                                                                                        | M12                                                                                        |
| WLL                                                                                                            | 750Kg                                                                                      |
| Weight                                                                                                         | 0.54Kg                                                                                     |
| Factor of Safety                                                                                               | 5:1                                                                                        |
| Approval                                                                                                       | TÜV Approved                                                                               |