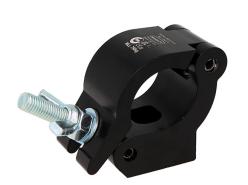

## **Product Data Sheet**

| A 50mm Half Coupler designed with side entry. Ideal for cross bracing of if height above the barrel is limited |                                                                                            |
|----------------------------------------------------------------------------------------------------------------|--------------------------------------------------------------------------------------------|
| Part Nos                                                                                                       | T58780 - Polished<br>T58782 - Powder Painted Satin Black                                   |
| Tube Diameter                                                                                                  | Ø48 - 51mm                                                                                 |
| Materials                                                                                                      | Main Body - AW6082 T6 Aluminium<br>Roll Pins - Stainless Steel<br>Eyebolt Assy - Grade 8.8 |
| Max Tightening<br>Torque                                                                                       | 30Nm                                                                                       |
| Fixings                                                                                                        | M12                                                                                        |
| WLL                                                                                                            | 750Kg                                                                                      |
| Weight                                                                                                         | 0.54Kg                                                                                     |
| Factor of Safety                                                                                               | 5:1                                                                                        |
| Approval                                                                                                       | TÜV Approved                                                                               |