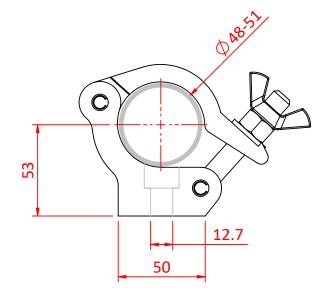

## **Product Data Sheet**

| A 50mm Half Coupler designed with side entry. Ideal for cross bracing of if height above the barrel is limited |                                                                                            |
|----------------------------------------------------------------------------------------------------------------|--------------------------------------------------------------------------------------------|
| Part Nos                                                                                                       | T58780 - Polished<br>T58782 - Powder Painted Satin Black                                   |
| Tube Diameter                                                                                                  | Ø48 - 51mm                                                                                 |
| Materials                                                                                                      | Main Body - AW6082 T6 Aluminium<br>Roll Pins - Stainless Steel<br>Eyebolt Assy - Grade 8.8 |
| Max Tightening<br>Torque                                                                                       | 30Nm                                                                                       |
| Fixings                                                                                                        | M12                                                                                        |
| WLL                                                                                                            | 750Kg                                                                                      |
| Weight                                                                                                         | 0.54Kg                                                                                     |
| Factor of Safety                                                                                               | 5:1                                                                                        |
| Approval                                                                                                       | TÜV Approved                                                                               |

Dimensions in mm

Doughty Engineering Ltd - Crow Arch Lane, Ringwood, Hampshire, BH24 1NZ, UK +44 (0) 1425 478961, sales@doughty-engineering.co.uk - www.doughty-engineering.co.uk