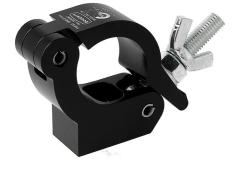

## Slimline Side Entry Clamps

| A 30mm Half Coupler designed with side entry.<br>Ideal for cross bracing of if height above the barrel is limited |                                                                                            |
|-------------------------------------------------------------------------------------------------------------------|--------------------------------------------------------------------------------------------|
| Part Nos                                                                                                          | T58781 - Polished<br>T58783 - Powder Painted Satin Black                                   |
| Tube Diameter                                                                                                     | Ø48 - 51mm                                                                                 |
| Materials                                                                                                         | Main Body - AW6082 T6 Aluminium<br>Roll Pins - Stainless Steel<br>Eyebolt Assy - Grade 8.8 |
| Max Tightening<br>Torque                                                                                          | 30Nm                                                                                       |
| Fixings                                                                                                           | M12                                                                                        |
| WLL                                                                                                               | 500Kg                                                                                      |
| Weight                                                                                                            | 0.36Kg                                                                                     |
| Factor of Safety                                                                                                  | 5:1                                                                                        |
| Approval                                                                                                          | TÜV Approved                                                                               |