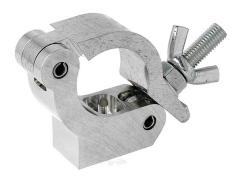

## Slimline Side Entry Clamps

| A 30mm Half Coupler designed with side entry.<br>Ideal for cross bracing of if height above the barrel is limited |                                                                                            |
|-------------------------------------------------------------------------------------------------------------------|--------------------------------------------------------------------------------------------|
| Part Nos                                                                                                          | T58781 - Polished<br>T58783 - Powder Painted Satin Black                                   |
| Tube Diameter                                                                                                     | Ø48 - 51mm                                                                                 |
| Materials                                                                                                         | Main Body - AW6082 T6 Aluminium<br>Roll Pins - Stainless Steel<br>Eyebolt Assy - Grade 8.8 |
| Max Tightening<br>Torque                                                                                          | 30Nm                                                                                       |
| Fixings                                                                                                           | M12                                                                                        |
| WLL                                                                                                               | 500Kg                                                                                      |
| Weight                                                                                                            | 0.36Kg                                                                                     |
| Factor of Safety                                                                                                  | 5:1                                                                                        |
| Approval                                                                                                          | TÜV Approved                                                                               |