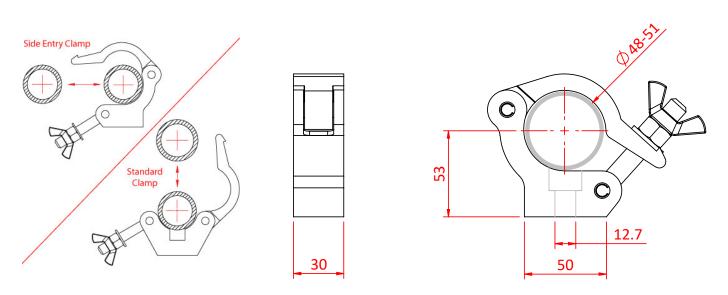

## Slimline Side Entry Clamps

| A 30mm Half Coupler designed with side entry.<br>Ideal for cross bracing of if height above the barrel is limited |                                                                                            |
|-------------------------------------------------------------------------------------------------------------------|--------------------------------------------------------------------------------------------|
| Part Nos                                                                                                          | T58781 - Polished<br>T58783 - Powder Painted Satin Black                                   |
| Tube Diameter                                                                                                     | Ø48 - 51mm                                                                                 |
| Materials                                                                                                         | Main Body - AW6082 T6 Aluminium<br>Roll Pins - Stainless Steel<br>Eyebolt Assy - Grade 8.8 |
| Max Tightening<br>Torque                                                                                          | 30Nm                                                                                       |
| Fixings                                                                                                           | M12                                                                                        |
| WLL                                                                                                               | 500Kg                                                                                      |
| Weight                                                                                                            | 0.36Kg                                                                                     |
| Factor of Safety                                                                                                  | 5:1                                                                                        |
| Approval                                                                                                          | TÜV Approved                                                                               |

Dimensions in mm

Doughty Engineering Ltd - Crow Arch Lane, Ringwood, Hampshire, BH24 1NZ, UK +44 (0) 1425 478961, sales@doughty-engineering.co.uk - www.doughty-engineering.co.uk