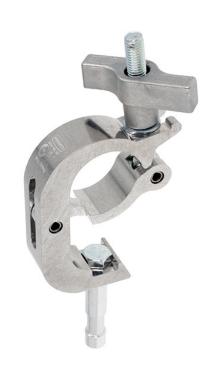

## Trigger Beamer Clamp

**Product Data Sheet** 

| A Trigger Clamp fitted with 16mm Spigot |                                                                                            |
|-----------------------------------------|--------------------------------------------------------------------------------------------|
| Part Nos                                | T58866 - Polished                                                                          |
| Tube Diameter                           | Ø48 - 51mm                                                                                 |
| Materials                               | Main Body - AW6082 T6 Aluminium<br>Roll Pins - Stainless Steel<br>Eyebolt Assy - Grade 8.8 |
| Max Tightening<br>Torque                | Hand-tight only                                                                            |
| Fixings                                 | Fitted with 16mm Spigot                                                                    |
| WLL                                     | 100Kg                                                                                      |
| Weight                                  | 0.50Kg                                                                                     |
| Factor of Safety                        | 5:1                                                                                        |
| Approval                                | TÜV Approved                                                                               |