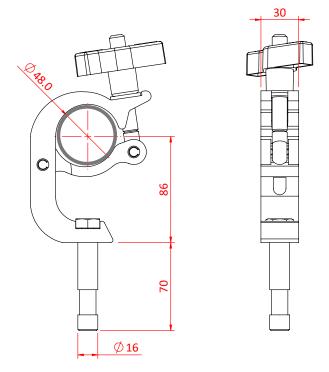

## Trigger Beamer Clamp

**Product Data Sheet** 

| A Trigger Clamp fitted with 16mm Spigot |                                                                                            |
|-----------------------------------------|--------------------------------------------------------------------------------------------|
| Part Nos                                | T58866 - Polished                                                                          |
| Tube Diameter                           | Ø48 - 51mm                                                                                 |
| Materials                               | Main Body - AW6082 T6 Aluminium<br>Roll Pins - Stainless Steel<br>Eyebolt Assy - Grade 8.8 |
| Max Tightening<br>Torque                | Hand-tight only                                                                            |
| Fixings                                 | Fitted with 16mm Spigot                                                                    |
| WLL                                     | 100Kg                                                                                      |
| Weight                                  | 0.50Kg                                                                                     |
| Factor of Safety                        | 5:1                                                                                        |
| Approval                                | TÜV Approved                                                                               |

Dimensions in mm

Doughty Engineering Ltd - Crow Arch Lane, Ringwood, Hampshire, BH24 1NZ, UK +44 (0) 1425 478961, sales@doughty-engineering.co.uk - www.doughty-engineering.co.uk