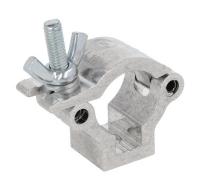

## 1" - 25mm Atom Half Coupler

| An Atom Half Coupler     |                                                                                            |
|--------------------------|--------------------------------------------------------------------------------------------|
| Part Nos                 | T58870 - Silver<br>T5887001 - Black                                                        |
| Tube Diameter            | Ø1" - 25mm                                                                                 |
| Materials                | Main Body - AW6082 T6 Aluminium<br>Roll Pins - Stainless Steel<br>Eyebolt Assy - Grade 8.8 |
| Max Tightening<br>Torque | Hand Tighten                                                                               |
| Fixings                  | Ø6mm hole                                                                                  |
| WLL                      | 100Kg                                                                                      |
| Weight                   | 0.05Kg                                                                                     |
| Factor of Safety         | 5:1                                                                                        |
| Approval                 | TÜV Approved                                                                               |