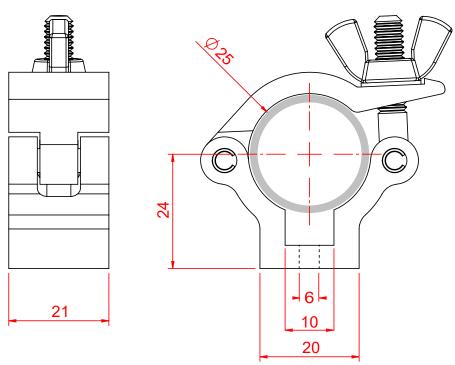

## 1" - 25mm Atom Half Coupler

| An Atom Half Coupler     |                                                                                            |
|--------------------------|--------------------------------------------------------------------------------------------|
| Part Nos                 | T58870 - Silver<br>T5887001 - Black                                                        |
| Tube Diameter            | Ø1" - 25mm                                                                                 |
| Materials                | Main Body - AW6082 T6 Aluminium<br>Roll Pins - Stainless Steel<br>Eyebolt Assy - Grade 8.8 |
| Max Tightening<br>Torque | Hand Tighten                                                                               |
| Fixings                  | Ø6mm hole                                                                                  |
| WLL                      | 100Kg                                                                                      |
| Weight                   | 0.05Kg                                                                                     |
| Factor of Safety         | 5:1                                                                                        |
| Approval                 | TÜV Approved                                                                               |

Dimensions in mm

Doughty Engineering Ltd - Crow Arch Lane, Ringwood, Hampshire, BH24 1NZ, UK +44 (0) 1425 478961, sales@doughty-engineering.co.uk - www.doughty-engineering.co.uk