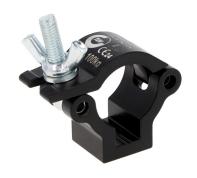

## 1" - 25mm Atom Half Coupler

| An Atom Half Coupler     |                                                                                            |
|--------------------------|--------------------------------------------------------------------------------------------|
| Part Nos                 | T58870 - Silver<br>T5887001 - Black                                                        |
| Tube Diameter            | Ø1" - 25mm                                                                                 |
| Materials                | Main Body - AW6082 T6 Aluminium<br>Roll Pins - Stainless Steel<br>Eyebolt Assy - Grade 8.8 |
| Max Tightening<br>Torque | Hand Tighten                                                                               |
| Fixings                  | Ø6mm hole                                                                                  |
| WLL                      | 100Kg                                                                                      |
| Weight                   | 0.05Kg                                                                                     |
| Factor of Safety         | 5:1                                                                                        |
| Approval                 | TÜV Approved                                                                               |