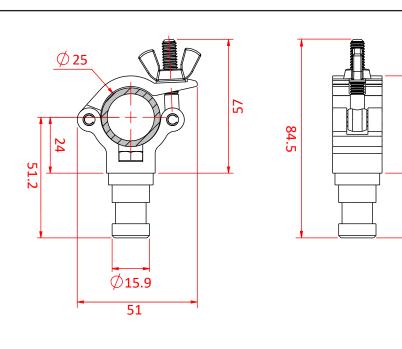

## 1" - 25mm Atom Snapper Clamp

Dimensions in mm

4

27.5

| An Atom Clamp with a Ø16mm Snapper spigot |                                                                                            |
|-------------------------------------------|--------------------------------------------------------------------------------------------|
| Part Nos                                  | T58892- Polished<br>T5889201 - Powder Painted Satin Black                                  |
| Tube Diameter                             | Ø1" - 25mm                                                                                 |
| Materials                                 | Main Body - AW6082 T6 Aluminium<br>Roll Pins - Stainless Steel<br>Eyebolt Assy - Grade 8.8 |
| Max Tightening<br>Torque                  | Hand Tighten                                                                               |
| WLL                                       | 100Kg Vertical Load                                                                        |
| Weight                                    | 0.07Kg                                                                                     |
| Factor of Safety                          | 5:1                                                                                        |
| Approval                                  | TÜV Approved                                                                               |