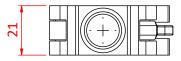

## 1" - 25mm Atom Snapper Clamp

Dimensions in mm

4

27.5

| An Atom Clamp with a Ø16mm Snapper spigot |                                                                                            |
|-------------------------------------------|--------------------------------------------------------------------------------------------|
| Part Nos                                  | T58892- Polished<br>T5889201 - Powder Painted Satin Black                                  |
| Tube Diameter                             | Ø1" - 25mm                                                                                 |
| Materials                                 | Main Body - AW6082 T6 Aluminium<br>Roll Pins - Stainless Steel<br>Eyebolt Assy - Grade 8.8 |
| Max Tightening<br>Torque                  | Hand Tighten                                                                               |
| WLL                                       | 100Kg Vertical Load                                                                        |
| Weight                                    | 0.07Kg                                                                                     |
| Factor of Safety                          | 5:1                                                                                        |
| Approval                                  | TÜV Approved                                                                               |