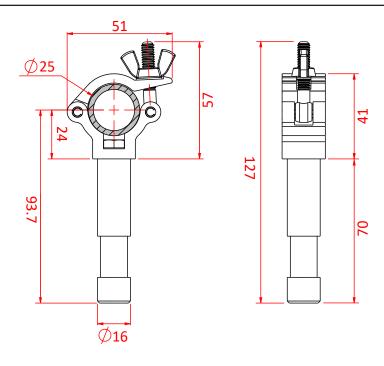

## 1" - 25mm Atom Beamer Clamp

| An Atom Clamp with a Ø16mm Beamer spigot |                                                                                            |
|------------------------------------------|--------------------------------------------------------------------------------------------|
| Part Nos                                 | T58894 - Polished<br>T5889401 - Powder Painted Satin Black                                 |
| Tube Diameter                            | Ø1" - 25mm                                                                                 |
| Materials                                | Main Body - AW6082 T6 Aluminium<br>Roll Pins - Stainless Steel<br>Eyebolt Assy - Grade 8.8 |
| Max Tightening<br>Torque                 | Hand tighten only                                                                          |
| WLL                                      | 100Kg Vertical Load                                                                        |
| Weight                                   | 0.15Kg                                                                                     |
| Factor of Safety                         | 5:1                                                                                        |
| Approval                                 | TÜV Approved                                                                               |

Dimensions in mm

Doughty Engineering Ltd - Crow Arch Lane, Ringwood, Hampshire, BH24 1NZ, UK +44 (0) 1425 478961, sales@doughty-engineering.co.uk - www.doughty-engineering.co.uk