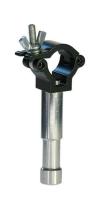

## 1" - 25mm Atom Beamer Clamp

| An Atom Clamp with a Ø16mm Beamer spigot |                                                                                            |
|------------------------------------------|--------------------------------------------------------------------------------------------|
| Part Nos                                 | T58894 - Polished<br>T5889401 - Powder Painted Satin Black                                 |
| Tube Diameter                            | Ø1" - 25mm                                                                                 |
| Materials                                | Main Body - AW6082 T6 Aluminium<br>Roll Pins - Stainless Steel<br>Eyebolt Assy - Grade 8.8 |
| Max Tightening<br>Torque                 | Hand tighten only                                                                          |
| WLL                                      | 100Kg Vertical Load                                                                        |
| Weight                                   | 0.15Kg                                                                                     |
| Factor of Safety                         | 5:1                                                                                        |
| Approval                                 | TÜV Approved                                                                               |