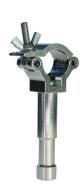

## 1" - 25mm Atom Beamer Clamp

| An Atom Clamp with a Ø16mm Beamer spigot |                                                                                            |
|------------------------------------------|--------------------------------------------------------------------------------------------|
| Part Nos                                 | T58894 - Polished<br>T5889401 - Powder Painted Satin Black                                 |
| Tube Diameter                            | Ø1" - 25mm                                                                                 |
| Materials                                | Main Body - AW6082 T6 Aluminium<br>Roll Pins - Stainless Steel<br>Eyebolt Assy - Grade 8.8 |
| Max Tightening<br>Torque                 | Hand tighten only                                                                          |
| WLL                                      | 100Kg Vertical Load                                                                        |
| Weight                                   | 0.15Kg                                                                                     |
| Factor of Safety                         | 5:1                                                                                        |
| Approval                                 | TÜV Approved                                                                               |