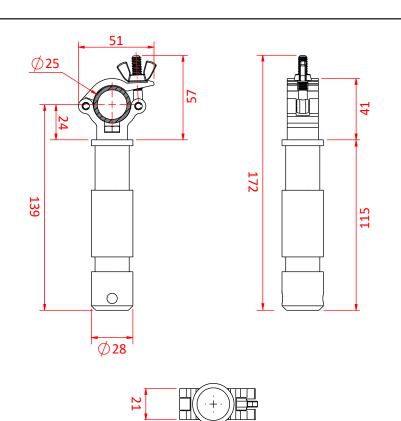

Product Data Sheet

Dimensions in mm

| An Atom Clamp with a Ø28mm TV spigot |                                                                                            |
|--------------------------------------|--------------------------------------------------------------------------------------------|
| Part Nos                             | T58896 - Polished<br>T5889601 - Powder Painted Satin Black                                 |
| Tube Diameter                        | Ø25mm                                                                                      |
| Materials                            | Main Body - AW6082 T6 Aluminium<br>Roll Pins - Stainless Steel<br>Eyebolt Assy - Grade 8.8 |
| Max Tightening<br>Torque             | Hand tighten only                                                                          |
| WLL                                  | 100Kg Vertical Load                                                                        |
| Weight                               | 0.27Kg                                                                                     |
| Factor of Safety                     | 5:1                                                                                        |
| Approval                             | TÜV Approved                                                                               |