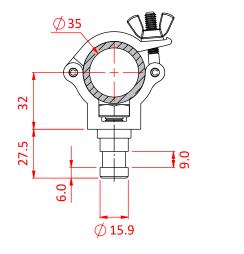

Dimensions in mm

Doughty Engineering Ltd - Crow Arch Lane, Ringwood, Hampshire, BH24 1NZ, UK +44 (0) 1425 478961, sales@doughty-engineering.co.uk - www.doughty-engineering.co.uk