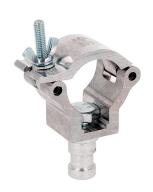

## 35mm Atom Snapper Clamp

**Product Data Sheet** 

| An aluminium clamp with a Ø16mm Snapper spigot |                                                                                            |
|------------------------------------------------|--------------------------------------------------------------------------------------------|
| Part Nos                                       | T58922 - Polished<br>T5892201 - Powder Painted Satin Black                                 |
| Tube Diameter                                  | Ø35mm                                                                                      |
| Materials                                      | Main Body - AW6082 T6 Aluminium<br>Roll Pins - Stainless Steel<br>Eyebolt Assy - Grade 8.8 |
| Max Tightening<br>Torque                       | Hand tighten only                                                                          |
| WLL                                            | 100Kg Vertical Load                                                                        |
| Weight                                         | 0.60Kg                                                                                     |
| Factor of Safety                               | 5:1                                                                                        |
| Approval                                       | TÜV Approved                                                                               |