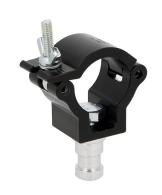

## 35mm Atom Snapper Clamp

**Product Data Sheet** 

| An aluminium clamp with a Ø16mm Snapper spigot |                                                                                            |
|------------------------------------------------|--------------------------------------------------------------------------------------------|
| Part Nos                                       | T58922 - Polished<br>T5892201 - Powder Painted Satin Black                                 |
| Tube Diameter                                  | Ø35mm                                                                                      |
| Materials                                      | Main Body - AW6082 T6 Aluminium<br>Roll Pins - Stainless Steel<br>Eyebolt Assy - Grade 8.8 |
| Max Tightening<br>Torque                       | Hand tighten only                                                                          |
| WLL                                            | 100Kg Vertical Load                                                                        |
| Weight                                         | 0.60Kg                                                                                     |
| Factor of Safety                               | 5:1                                                                                        |
| Approval                                       | TÜV Approved                                                                               |