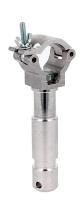

## 35mm Atom Big Ben Clamp

**Product Data Sheet** 

| An aluminium clamp with a Ø28mm TV spigot |                                                                                            |
|-------------------------------------------|--------------------------------------------------------------------------------------------|
| Part Nos                                  | T58926 - Polished<br>T5892601 - Powder Painted Satin Black                                 |
| Tube Diameter                             | Ø35mm                                                                                      |
| Materials                                 | Main Body - AW6082 T6 Aluminium<br>Roll Pins - Stainless Steel<br>Eyebolt Assy - Grade 8.8 |
| Max Tightening<br>Torque                  | Hand tighten only                                                                          |
| WLL                                       | 100Kg Vertical Load                                                                        |
| Weight                                    | 0.60Kg                                                                                     |
| Factor of Safety                          | 5:1                                                                                        |
| Approval                                  | TÜV Approved                                                                               |