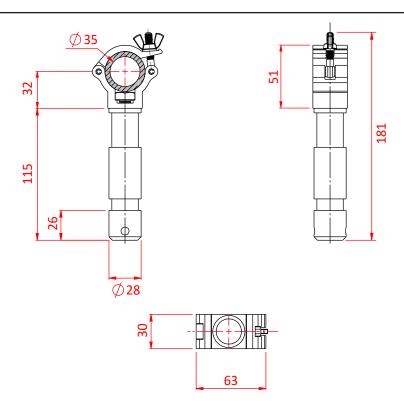

Dimensions in mm

Doughty Engineering Ltd - Crow Arch Lane, Ringwood, Hampshire, BH24 1NZ, UK +44 (0) 1425 478961, sales@doughty-engineering.co.uk - www.doughty-engineering.co.uk