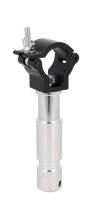

## 35mm Atom Big Ben Clamp

**Product Data Sheet** 

| An aluminium clamp with a Ø28mm TV spigot |                                                                                            |
|-------------------------------------------|--------------------------------------------------------------------------------------------|
| Part Nos                                  | T58926 - Polished<br>T5892601 - Powder Painted Satin Black                                 |
| Tube Diameter                             | Ø35mm                                                                                      |
| Materials                                 | Main Body - AW6082 T6 Aluminium<br>Roll Pins - Stainless Steel<br>Eyebolt Assy - Grade 8.8 |
| Max Tightening<br>Torque                  | Hand tighten only                                                                          |
| WLL                                       | 100Kg Vertical Load                                                                        |
| Weight                                    | 0.60Kg                                                                                     |
| Factor of Safety                          | 5:1                                                                                        |
| Approval                                  | TÜV Approved                                                                               |