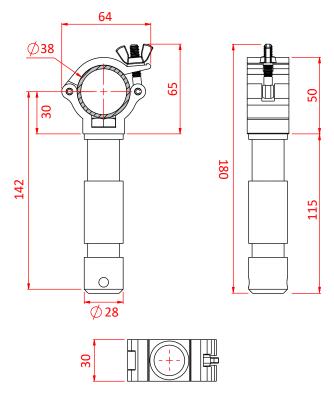

## 38mm Atom Big Ben Clamp

**Product Data Sheet** 

| An aluminium clamp with a Ø28mm TV spigot |                                                                                            |
|-------------------------------------------|--------------------------------------------------------------------------------------------|
| Part Nos                                  | T58996 - Polished<br>T5899601 - Powder Painted Satin Black                                 |
| Tube Diameter                             | Ø38mm                                                                                      |
| Materials                                 | Main Body - AW6082 T6 Aluminium<br>Roll Pins - Stainless Steel<br>Eyebolt Assy - Grade 8.8 |
| Max Tightening<br>Torque                  | Hand tighten only                                                                          |
| WLL                                       | 100Kg Vertical Load                                                                        |
| Weight                                    | 0.28Kg                                                                                     |
| Factor of Safety                          | 5:1                                                                                        |
| Approval                                  | TÜV Approved                                                                               |

Dimensions in mm

Doughty Engineering Ltd - Crow Arch Lane, Ringwood, Hampshire, BH24 1NZ, UK +44 (0) 1425 478961, sales@doughty-engineering.co.uk - www.doughty-engineering.co.uk