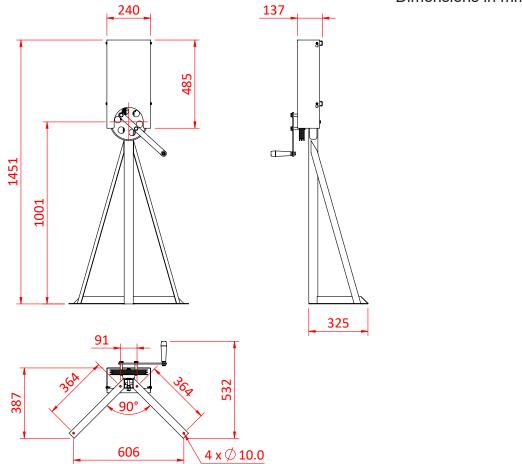

Dimensions in mm

Doughty Engineering Ltd - Crow Arch Lane, Ringwood, Hampshire, BH24 1NZ, UK +44 (0) 1425 478961, sales@doughty-engineering.co.uk - www.doughty-engineering.co.uk