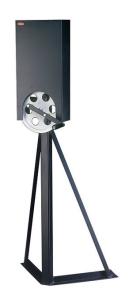

## Hand Operated Track Drive - Floor Mounted

**Product Data Sheet** 

| A mild steel and aluminium floor mounted, hand operated track drive |                                               |
|---------------------------------------------------------------------|-----------------------------------------------|
| Part Nos                                                            | T63841                                        |
| Materials                                                           | Mild steel<br>Alumiumium<br>Fixings Grade 8.8 |
| Finish                                                              | Powder coated black                           |
| Weight                                                              | 15Kg                                          |
| WLL                                                                 | Not rated                                     |