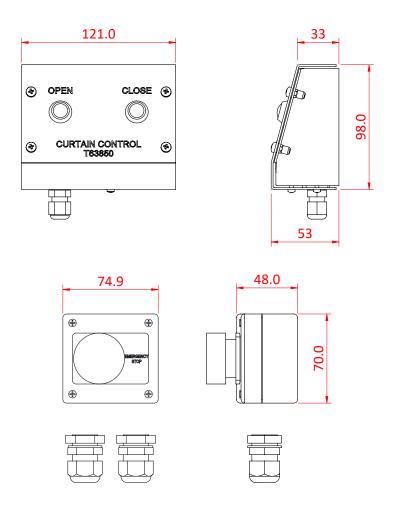

Dimensions in mm

Doughty Engineering Ltd - Crow Arch Lane, Ringwood, Hampshire, BH24 1NZ, UK +44 (0) 1425 478961, sales@doughty-engineering.co.uk - www.doughty-engineering.co.uk