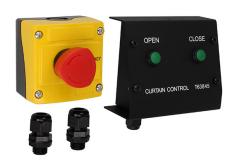

## **Optional Remote Control**

## **Product Data Sheet**

| An optional remote control box for the T63845 Variable speed, single phase electric track drive. |                                 |
|--------------------------------------------------------------------------------------------------|---------------------------------|
| Part Nos                                                                                         | T63850                          |
| Materials                                                                                        | Mild Steel<br>Grade 8.8 fixings |
| Finish                                                                                           | Powder painted black            |
| Weight                                                                                           | 0.67Kg                          |