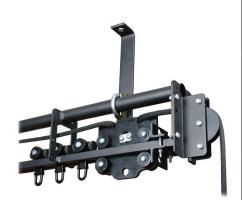

## Six Track - Line Operated Kits

**Product Data Sheet** 

| A range of line operated track kits |                                                                                                                                                                                                                                                                                                         |
|-------------------------------------|---------------------------------------------------------------------------------------------------------------------------------------------------------------------------------------------------------------------------------------------------------------------------------------------------------|
| Part Nos                            | T63908 - 4m, T63909 - 5m, T63910 - 6m,<br>T63911 - 7m, T63912 - 8m, T63913 - 9m,<br>T63914 - 10m, T63915 - 11m, T63916 - 12m,<br>T63917 - 13m, T63918 - 14m, T63919 - 15m                                                                                                                               |
| Kit<br>Includes                     | Hauling line, Straight track, T63760 End stops (2 pairs per kit), T63755 Master runner (1 per kit), Pulleys (1 return pulley & 1 twin head pulley), T63756 Ball raced runners (1 per 300mm of track), T63750 Adjustable support brackets (1 per 1500mm of track), Line support and weighted hand pulley |