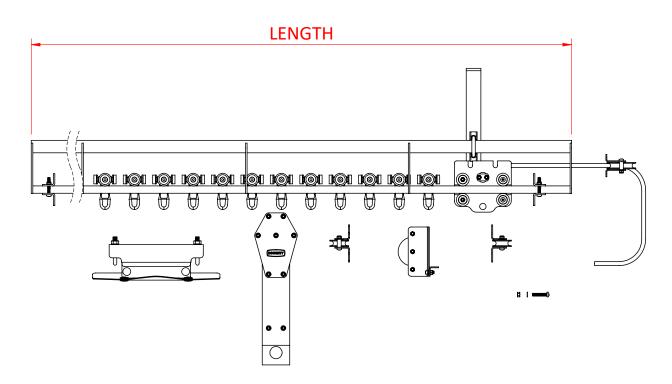

## Six Track - Line Operated Kits

**Product Data Sheet** 

| A range of line operated track kits |                                                                                                                                                                                                                                                                                                         |
|-------------------------------------|---------------------------------------------------------------------------------------------------------------------------------------------------------------------------------------------------------------------------------------------------------------------------------------------------------|
| Part Nos                            | T63908 - 4m, T63909 - 5m, T63910 - 6m,<br>T63911 - 7m, T63912 - 8m, T63913 - 9m,<br>T63914 - 10m, T63915 - 11m, T63916 - 12m,<br>T63917 - 13m, T63918 - 14m, T63919 - 15m                                                                                                                               |
| Kit<br>Includes                     | Hauling line, Straight track, T63760 End stops (2 pairs per kit), T63755 Master runner (1 per kit), Pulleys (1 return pulley & 1 twin head pulley), T63756 Ball raced runners (1 per 300mm of track), T63750 Adjustable support brackets (1 per 1500mm of track), Line support and weighted hand pulley |