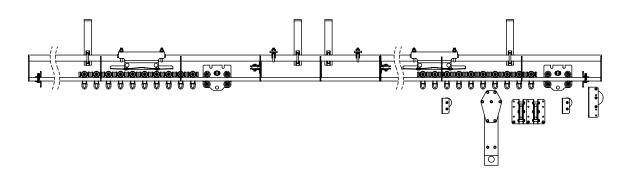

## Product Data Sheet

| A range of overlap line operated track kits |                                                                                                                                                                                                                                                                                                                                |
|---------------------------------------------|--------------------------------------------------------------------------------------------------------------------------------------------------------------------------------------------------------------------------------------------------------------------------------------------------------------------------------|
| Part Nos                                    | T63920 - 4m, T63921 - 5m, T63922 - 6m,<br>T63923 - 7m, T63924 - 8m, T63925 - 9m,<br>T63926 - 10m, T63927 - 11m, T63928 - 12m,<br>T63929 - 13m, T63930 - 14m, T63931 - 15m                                                                                                                                                      |
| Kit includes                                | Hauling line, Straight track, T63760 End stops (2 pairs per kit), T63755 Master runner (2 per kit), Pulleys (2 guide pulleys, 1 return pulley & 1 twin head pulley), T63756 Ball raced runners (1 per 300m of track), T63752 Overlap brackets (2 per kit), Line supports, weighted hand pulley and adjustable support brackets |