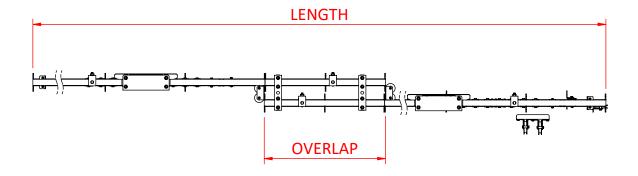

## Product Data Sheet

| A range of overlap line operated track kits |                                                                                                                                                                                                                                                                                                                                |
|---------------------------------------------|--------------------------------------------------------------------------------------------------------------------------------------------------------------------------------------------------------------------------------------------------------------------------------------------------------------------------------|
| Part Nos                                    | T63920 - 4m, T63921 - 5m, T63922 - 6m,<br>T63923 - 7m, T63924 - 8m, T63925 - 9m,<br>T63926 - 10m, T63927 - 11m, T63928 - 12m,<br>T63929 - 13m, T63930 - 14m, T63931 - 15m                                                                                                                                                      |
| Kit includes                                | Hauling line, Straight track, T63760 End stops (2 pairs per kit), T63755 Master runner (2 per kit), Pulleys (2 guide pulleys, 1 return pulley & 1 twin head pulley), T63756 Ball raced runners (1 per 300m of track), T63752 Overlap brackets (2 per kit), Line supports, weighted hand pulley and adjustable support brackets |