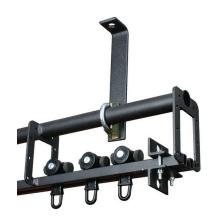

## **Product Data Sheet**

| A range of straight walkalong track kits |                                                                                                                                                                                     |
|------------------------------------------|-------------------------------------------------------------------------------------------------------------------------------------------------------------------------------------|
| Part Nos                                 | T63941 - 4m, T63942 - 5m, T63943 - 6m,<br>T63944 - 7m, T63945 - 8m, T63946 - 9m,<br>T63947 - 10m, T63948 - 11m, T63949 - 12m,<br>T63950 - 13m, T63951 - 14m, T63952 - 15m           |
| Kit Includes                             | Straight track - T63705-T63715 End stops - T63760 (2 pairs per kit) Ball raced runners - T63756 (1 per 300mm of track) Adjustable support brackets - T63750 (1 per 1500mm of track) |
| Materials                                | Mild Steel                                                                                                                                                                          |
| Finish                                   | Powder coated black                                                                                                                                                                 |