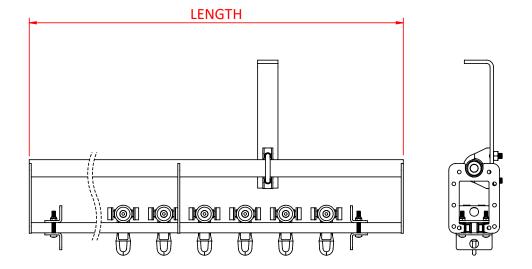

## **Product Data Sheet**

| A range of straight walkalong track kits |                                                                                                                                                                                     |
|------------------------------------------|-------------------------------------------------------------------------------------------------------------------------------------------------------------------------------------|
| Part Nos                                 | T63941 - 4m, T63942 - 5m, T63943 - 6m,<br>T63944 - 7m, T63945 - 8m, T63946 - 9m,<br>T63947 - 10m, T63948 - 11m, T63949 - 12m,<br>T63950 - 13m, T63951 - 14m, T63952 - 15m           |
| Kit Includes                             | Straight track - T63705-T63715 End stops - T63760 (2 pairs per kit) Ball raced runners - T63756 (1 per 300mm of track) Adjustable support brackets - T63750 (1 per 1500mm of track) |
| Materials                                | Mild Steel                                                                                                                                                                          |
| Finish                                   | Powder coated black                                                                                                                                                                 |