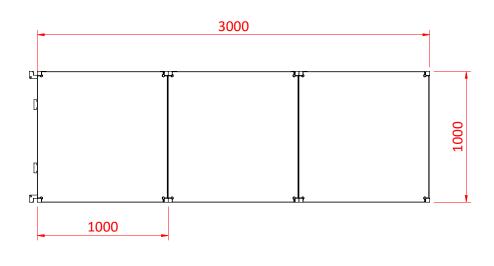

## Easydeck Ramp System

| The Easydeck Ramp System range, available in three height sections, complete with deck panels. |                                                                                                                    |
|------------------------------------------------------------------------------------------------|--------------------------------------------------------------------------------------------------------------------|
| Part Nos                                                                                       | T77900 - Ramp System 1 - 0 - 250mm<br>T77800 - Ramp System 2 - 250 - 500mm<br>T77910 - Ramp System 3 - 500 - 750mm |
| Materials                                                                                      | Mild steel (Frame)<br>Birch ply (Panels)                                                                           |
| Finish                                                                                         | Powder coated black (Frame)<br>Phenol coated (Panels)                                                              |
| Weight                                                                                         | T77900 - 56.0Kg<br>T77800 - 62.0Kg<br>T77910 - 66.0Kg                                                              |
| WLL                                                                                            | 500Kg/m <sup>2</sup>                                                                                               |

Dimensions in mm

Doughty Engineering Ltd - Crow Arch Lane, Ringwood, Hampshire, BH24 1NZ, UK +44 (0) 1425 478961, sales@doughty-engineering.co.uk - www.doughty-engineering.co.uk

Doughty Engineering Ltd - Crow Arch Lane, Ringwood, Hampshire, BH24 1NZ, UK +44 (0) 1425 478961, sales@doughty-engineering.co.uk - www.doughty-engineering.co.uk