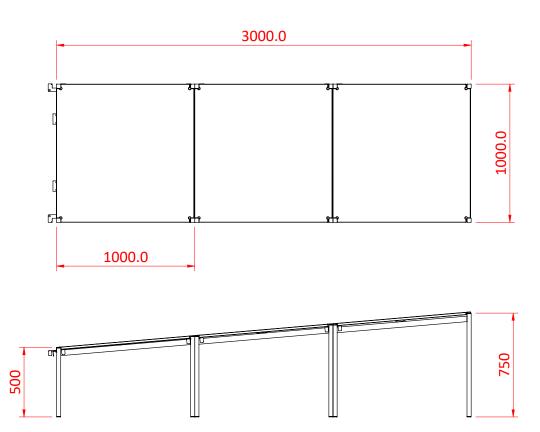

## Easydeck Ramp System

| The Easydeck Ramp System range, available in three height sections, complete with deck panels. |                                                                                                                    |
|------------------------------------------------------------------------------------------------|--------------------------------------------------------------------------------------------------------------------|
| Part Nos                                                                                       | T77900 - Ramp System 1 - 0 - 250mm<br>T77800 - Ramp System 2 - 250 - 500mm<br>T77910 - Ramp System 3 - 500 - 750mm |
| Materials                                                                                      | Mild steel (Frame)<br>Birch ply (Panels)                                                                           |
| Finish                                                                                         | Powder coated black (Frame)<br>Phenol coated (Panels)                                                              |
| Weight                                                                                         | T77900 - 56.0Kg<br>T77800 - 62.0Kg<br>T77910 - 66.0Kg                                                              |
| WLL                                                                                            | 500Kg/m <sup>2</sup>                                                                                               |

Dimensions in mm

Doughty Engineering Ltd - Crow Arch Lane, Ringwood, Hampshire, BH24 1NZ, UK +44 (0) 1425 478961, sales@doughty-engineering.co.uk - www.doughty-engineering.co.uk

Doughty Engineering Ltd - Crow Arch Lane, Ringwood, Hampshire, BH24 1NZ, UK +44 (0) 1425 478961, sales@doughty-engineering.co.uk - www.doughty-engineering.co.uk