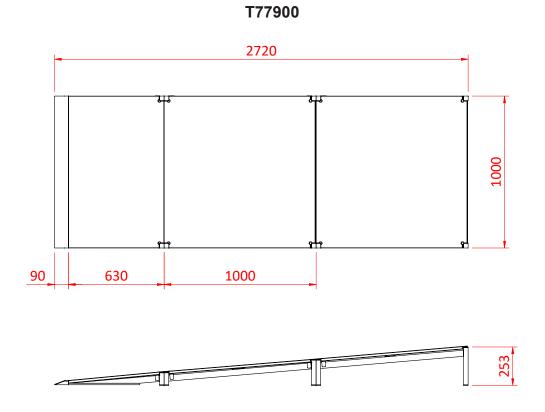

## Easydeck Ramp System

| The Easydeck Ramp System range, available in three height sections, complete with deck panels. |                                                                                                                    |
|------------------------------------------------------------------------------------------------|--------------------------------------------------------------------------------------------------------------------|
| Part Nos                                                                                       | T77900 - Ramp System 1 - 0 - 250mm<br>T77800 - Ramp System 2 - 250 - 500mm<br>T77910 - Ramp System 3 - 500 - 750mm |
| Materials                                                                                      | Mild steel (Frame)<br>Birch ply (Panels)                                                                           |
| Finish                                                                                         | Powder coated black (Frame)<br>Phenol coated (Panels)                                                              |
| Weight                                                                                         | T77900 - 56.0Kg<br>T77800 - 62.0Kg<br>T77910 - 66.0Kg                                                              |
| WLL                                                                                            | 500Kg/m <sup>2</sup>                                                                                               |

Dimensions in mm

Doughty Engineering Ltd - Crow Arch Lane, Ringwood, Hampshire, BH24 1NZ, UK +44 (0) 1425 478961, sales@doughty-engineering.co.uk - www.doughty-engineering.co.uk

Doughty Engineering Ltd - Crow Arch Lane, Ringwood, Hampshire, BH24 1NZ, UK +44 (0) 1425 478961, sales@doughty-engineering.co.uk - www.doughty-engineering.co.uk