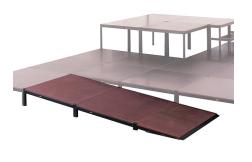

## Easydeck Ramp System

| The Easydeck Ramp System range, available in three height sections, complete with deck panels. |                                                                                                                    |
|------------------------------------------------------------------------------------------------|--------------------------------------------------------------------------------------------------------------------|
| Part Nos                                                                                       | T77900 - Ramp System 1 - 0 - 250mm<br>T77800 - Ramp System 2 - 250 - 500mm<br>T77910 - Ramp System 3 - 500 - 750mm |
| Materials                                                                                      | Mild steel (Frame)<br>Birch ply (Panels)                                                                           |
| Finish                                                                                         | Powder coated black (Frame)<br>Phenol coated (Panels)                                                              |
| Weight                                                                                         | T77900 - 56.0Kg<br>T77800 - 62.0Kg<br>T77910 - 66.0Kg                                                              |
| WLL                                                                                            | 500Kg/m <sup>2</sup>                                                                                               |