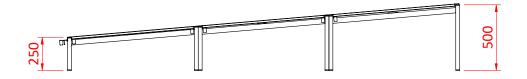

## Easydeck Ramp System

| The Easydeck Ramp System range, available in three height sections, complete with deck panels. |                                                                                                                    |
|------------------------------------------------------------------------------------------------|--------------------------------------------------------------------------------------------------------------------|
| Part Nos                                                                                       | T77900 - Ramp System 1 - 0 - 250mm<br>T77800 - Ramp System 2 - 250 - 500mm<br>T77910 - Ramp System 3 - 500 - 750mm |
| Materials                                                                                      | Mild steel (Frame)<br>Birch ply (Panels)                                                                           |
| Finish                                                                                         | Powder coated black (Frame)<br>Phenol coated (Panels)                                                              |
| Weight                                                                                         | T77900 - 56.0Kg<br>T77800 - 62.0Kg<br>T77910 - 66.0Kg                                                              |
| WLL                                                                                            | 500Kg/m <sup>2</sup>                                                                                               |

Dimensions in mm

Doughty Engineering Ltd - Crow Arch Lane, Ringwood, Hampshire, BH24 1NZ, UK +44 (0) 1425 478961, sales@doughty-engineering.co.uk - www.doughty-engineering.co.uk

Doughty Engineering Ltd - Crow Arch Lane, Ringwood, Hampshire, BH24 1NZ, UK +44 (0) 1425 478961, sales@doughty-engineering.co.uk - www.doughty-engineering.co.uk