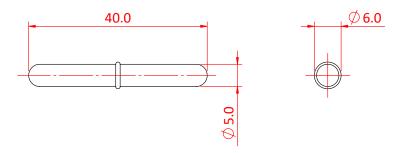

## **Product Data Sheet**

| A Studio Rail 60 Joint Kit |                                                                    |
|----------------------------|--------------------------------------------------------------------|
| Part Nos                   | T84070 - Silver<br>T84071 - Black<br>T84075 - Spare joint pins x 5 |
| Material                   | AW6082 - Aluminium - joiner<br>Moulded plastic - pins              |
| Finish                     | Natural / Powder Painted - joiner<br>Black - pins                  |
| Weight                     | 0.20Kg                                                             |

Dimensions in mm

Doughty Engineering Ltd - Crow Arch Lane, Ringwood, Hampshire, BH24 1NZ, UK +44 (0) 1425 478961, sales@doughty-engineering.co.uk - www.doughty-engineering.co.uk