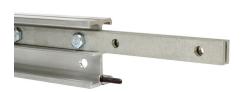

## Studio Rail 60 - Joint Kits

## **Product Data Sheet**

| A Studio Rail 60 Joint Kit |                                                                    |
|----------------------------|--------------------------------------------------------------------|
| Part Nos                   | T84070 - Silver<br>T84071 - Black<br>T84075 - Spare joint pins x 5 |
| Material                   | AW6082 - Aluminium - joiner<br>Moulded plastic - pins              |
| Finish                     | Natural / Powder Painted - joiner<br>Black - pins                  |
| Weight                     | 0.20Kg                                                             |