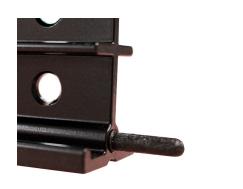

## Studio Rail 60 - Joint Kits

## **Product Data Sheet**

| A Studio Rail 60 Joint Kit |                                                                    |
|----------------------------|--------------------------------------------------------------------|
| Part Nos                   | T84070 - Silver<br>T84071 - Black<br>T84075 - Spare joint pins x 5 |
| Material                   | AW6082 - Aluminium - joiner<br>Moulded plastic - pins              |
| Finish                     | Natural / Powder Painted - joiner<br>Black - pins                  |
| Weight                     | 0.20Kg                                                             |