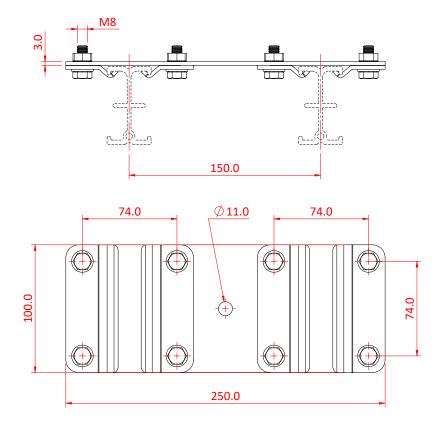

## Studio Rail 60 - Spacer Plates

| Studio Rail 60 spacer plates |                                                                               |
|------------------------------|-------------------------------------------------------------------------------|
| Part Nos                     | T84110 - Double rail - 1.00Kg<br>T84115 - Triple rail - 1.30Kg                |
| Rail clamps                  | T84110 - Supplied with x 4 rail clamps T84115 - Supplied with x 6 rail clamps |
| Material                     | CR4 Mild Steel                                                                |
| Finish                       | Powder Painted Black                                                          |
| Rating                       | Not for suspension                                                            |

Dimensions in mm

T84110

Doughty Engineering Ltd - Crow Arch Lane, Ringwood, Hampshire, BH24 1NZ, UK +44 (0) 1425 478961, sales@doughty-engineering.co.uk - www.doughty-engineering.co.uk