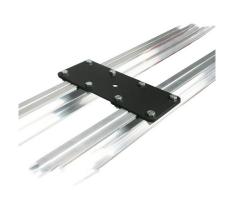

## Studio Rail 60 - Spacer Plates

| Studio Rail 60 spacer plates |                                                                               |
|------------------------------|-------------------------------------------------------------------------------|
| Part Nos                     | T84110 - Double rail - 1.00Kg<br>T84115 - Triple rail - 1.30Kg                |
| Rail clamps                  | T84110 - Supplied with x 4 rail clamps T84115 - Supplied with x 6 rail clamps |
| Material                     | CR4 Mild Steel                                                                |
| Finish                       | Powder Painted Black                                                          |
| Rating                       | Not for suspension                                                            |

Dimensions in mm

T84110

Doughty Engineering Ltd - Crow Arch Lane, Ringwood, Hampshire, BH24 1NZ, UK +44 (0) 1425 478961, sales@doughty-engineering.co.uk - www.doughty-engineering.co.uk