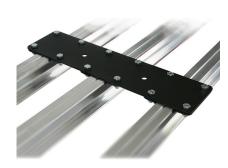

## Studio Rail 60 - Spacer Plates

| Studio Rail 60 spacer plates |                                                                               |
|------------------------------|-------------------------------------------------------------------------------|
| Part Nos                     | T84110 - Double rail - 1.00Kg<br>T84115 - Triple rail - 1.30Kg                |
| Rail clamps                  | T84110 - Supplied with x 4 rail clamps T84115 - Supplied with x 6 rail clamps |
| Material                     | CR4 Mild Steel                                                                |
| Finish                       | Powder Painted Black                                                          |
| Rating                       | Not for suspension                                                            |

## T84115