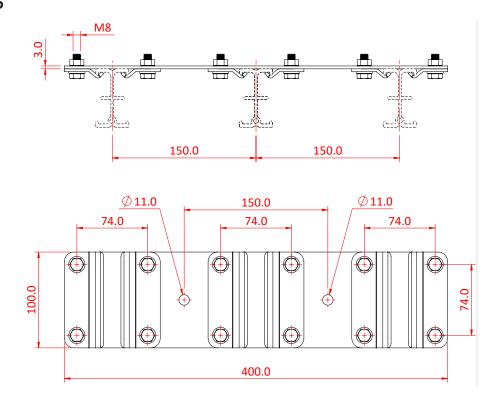

## Studio Rail 60 - Spacer Plates

| Studio Rail 60 spacer plates |                                                                               |
|------------------------------|-------------------------------------------------------------------------------|
| Part Nos                     | T84110 - Double rail - 1.00Kg<br>T84115 - Triple rail - 1.30Kg                |
| Rail clamps                  | T84110 - Supplied with x 4 rail clamps T84115 - Supplied with x 6 rail clamps |
| Material                     | CR4 Mild Steel                                                                |
| Finish                       | Powder Painted Black                                                          |
| Rating                       | Not for suspension                                                            |

## T84115