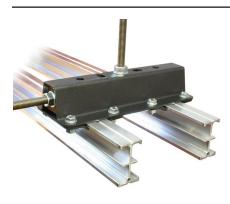

## Studio Rail 60 - Suspension Bracket with Wall Fixing

**Product Data Sheet** 

| Studio Rail 60 Ceiling Bracket with Wall Tie |                                                                      |
|----------------------------------------------|----------------------------------------------------------------------|
| Part Nos                                     | T84116 - Single Rail<br>T84117 - Double Rail<br>T84118 - Triple Rail |
| Fixing holes                                 | Ø12.5mm                                                              |
| Material                                     | CR4 Mild Steel<br>Fixings Grade 8.8                                  |
| Finish                                       | Powder Painted Black                                                 |
| WLL                                          | 100Kg                                                                |
| Safety Factor                                | 5:1                                                                  |