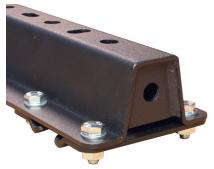

## Studio Rail 60 - Suspension Bracket with Wall Fixing

**Product Data Sheet** 

| Studio Rail 60 Ceiling Bracket with Wall Tie |                                                                      |
|----------------------------------------------|----------------------------------------------------------------------|
| Part Nos                                     | T84116 - Single Rail<br>T84117 - Double Rail<br>T84118 - Triple Rail |
| Fixing holes                                 | Ø12.5mm                                                              |
| Material                                     | CR4 Mild Steel<br>Fixings Grade 8.8                                  |
| Finish                                       | Powder Painted Black                                                 |
| WLL                                          | 100Kg                                                                |
| Safety Factor                                | 5:1                                                                  |