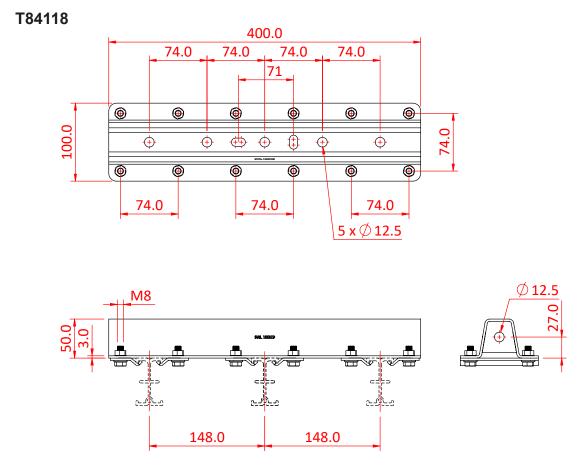

## Studio Rail 60 - Suspension Bracket with Wall Fixing

**Product Data Sheet** 

| Studio Rail 60 Ceiling Bracket with Wall Tie |                                                                      |
|----------------------------------------------|----------------------------------------------------------------------|
| Part Nos                                     | T84116 - Single Rail<br>T84117 - Double Rail<br>T84118 - Triple Rail |
| Fixing holes                                 | Ø12.5mm                                                              |
| Material                                     | CR4 Mild Steel<br>Fixings Grade 8.8                                  |
| Finish                                       | Powder Painted Black                                                 |
| WLL                                          | 100Kg                                                                |
| Safety Factor                                | 5:1                                                                  |