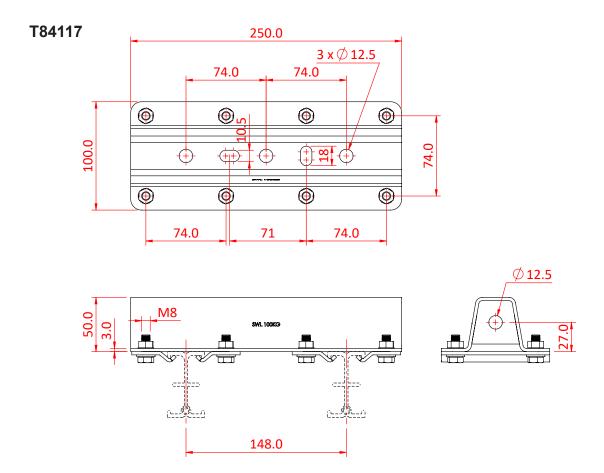

## Studio Rail 60 - Suspension Bracket with Wall Fixing

**Product Data Sheet** 

| Studio Rail 60 Ceiling Bracket with Wall Tie |                                                                      |
|----------------------------------------------|----------------------------------------------------------------------|
| Part Nos                                     | T84116 - Single Rail<br>T84117 - Double Rail<br>T84118 - Triple Rail |
| Fixing holes                                 | Ø12.5mm                                                              |
| Material                                     | CR4 Mild Steel<br>Fixings Grade 8.8                                  |
| Finish                                       | Powder Painted Black                                                 |
| WLL                                          | 100Kg                                                                |
| Safety Factor                                | 5:1                                                                  |