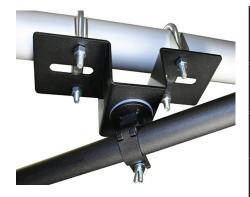

## Swivel Arm -Barrel Mounted

| Swivel Arm - Barrel Mounted |                                                                                  |
|-----------------------------|----------------------------------------------------------------------------------|
| Part Nos                    | T84505 - Supplied with 48mm 'U' Bolts<br>T84506 - Supplied with 25mm x 2.0m Tube |
| Tube Diameter               | Ø48-51mm                                                                         |
| Clamp Diameter              | Ø25mm                                                                            |
| Material                    | S275 Mild Steel                                                                  |
| Finish                      | Powder Painted                                                                   |
| Weight                      | T84505 - 0.81Kg<br>T84506 - 2.7Kg                                                |