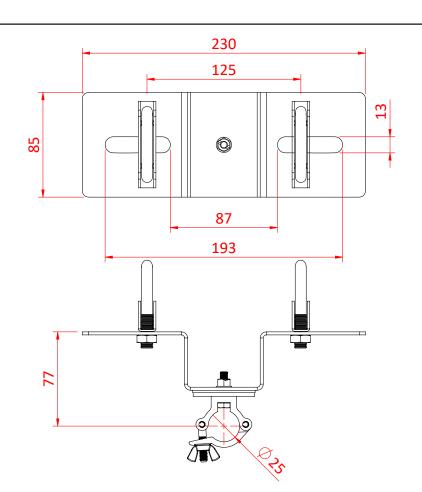

## Swivel Arm -Barrel Mounted

| Swivel Arm - Barrel Mounted |                                                                                  |
|-----------------------------|----------------------------------------------------------------------------------|
| Part Nos                    | T84505 - Supplied with 48mm 'U' Bolts<br>T84506 - Supplied with 25mm x 2.0m Tube |
| Tube Diameter               | Ø48-51mm                                                                         |
| Clamp Diameter              | Ø25mm                                                                            |
| Material                    | S275 Mild Steel                                                                  |
| Finish                      | Powder Painted                                                                   |
| Weight                      | T84505 - 0.81Kg<br>T84506 - 2.7Kg                                                |

Dimensions in mm

Doughty Engineering Ltd - Crow Arch Lane, Ringwood, Hampshire, BH24 1NZ, UK +44 (0) 1425 478961, sales@doughty-engineering.co.uk - www.doughty-engineering.co.uk