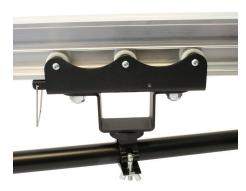

## Swivel Arm - Studio Rail Mounted

**Product Data Sheet** 

| Swivel Arm - Studio Rail Mounted |                                                                               |
|----------------------------------|-------------------------------------------------------------------------------|
| Part Nos                         | T84515 - Supplied 6 Wheel Carriage<br>T84516 - Supplied with 25mm x 2.0m Tube |
| Clamp Diameter                   | Ø25mm                                                                         |
| Material                         | S275 Mild Steel                                                               |
| Finish                           | Powder painted black                                                          |
| WLL                              | Up to 25Kg                                                                    |