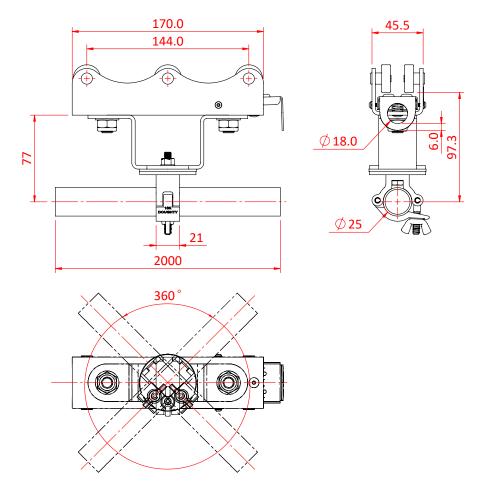

## Swivel Arm - Studio Rail Mounted

**Product Data Sheet** 

| Swivel Arm - Studio Rail Mounted |                                                                               |
|----------------------------------|-------------------------------------------------------------------------------|
| Part Nos                         | T84515 - Supplied 6 Wheel Carriage<br>T84516 - Supplied with 25mm x 2.0m Tube |
| Clamp Diameter                   | Ø25mm                                                                         |
| Material                         | S275 Mild Steel                                                               |
| Finish                           | Powder painted black                                                          |
| WLL                              | Up to 25Kg                                                                    |

Dimensions in mm

Doughty Engineering Ltd - Crow Arch Lane, Ringwood, Hampshire, BH24 1NZ, UK +44 (0) 1425 478961, sales@doughty-engineering.co.uk - www.doughty-engineering.co.uk

T84516