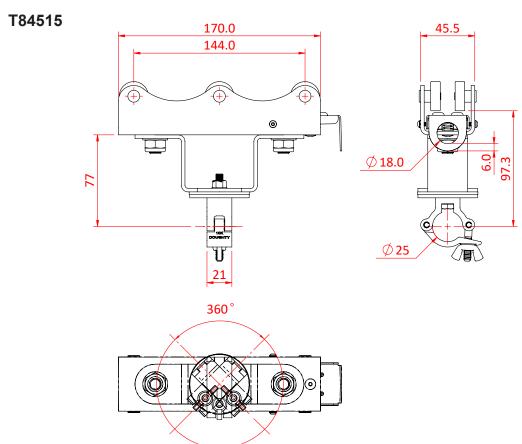

## Swivel Arm - Studio Rail Mounted

**Product Data Sheet** 

| Swivel Arm - Studio Rail Mounted |                                                                               |
|----------------------------------|-------------------------------------------------------------------------------|
| Part Nos                         | T84515 - Supplied 6 Wheel Carriage<br>T84516 - Supplied with 25mm x 2.0m Tube |
| Clamp Diameter                   | Ø25mm                                                                         |
| Material                         | S275 Mild Steel                                                               |
| Finish                           | Powder painted black                                                          |
| WLL                              | Up to 25Kg                                                                    |

Dimensions in mm

Doughty Engineering Ltd - Crow Arch Lane, Ringwood, Hampshire, BH24 1NZ, UK +44 (0) 1425 478961, sales@doughty-engineering.co.uk - www.doughty-engineering.co.uk

T84516