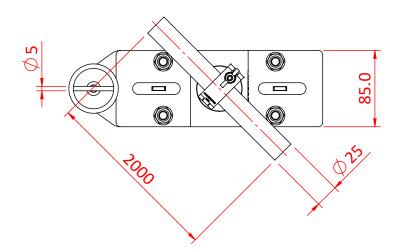

## Swivel Arm - Sixtrack Mounted with Brake

| SixTrack Swivel Arm with a brake |                                                                                     |
|----------------------------------|-------------------------------------------------------------------------------------|
| Part Nos                         | T84525 - Supplied with SixTrack Carriage<br>T84526 - Supplied with 25mm x 2.0m Tube |
| Materials                        | Stainless Steel<br>Grade 8.8 Fasteners                                              |
| Finish                           | Powder Painted                                                                      |
| WLL                              | Not rated                                                                           |

Dimensions in mm

Doughty Engineering Ltd - Crow Arch Lane, Ringwood, Hampshire, BH24 1NZ, UK +44 (0) 1425 478961, sales@doughty-engineering.co.uk - www.doughty-engineering.co.uk