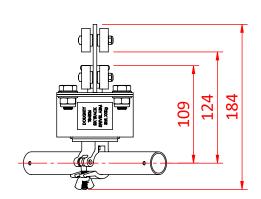

## Swivel Arm - Sixtrack Mounted with Brake

| SixTrack Swivel Arm with a brake |                                                                                     |
|----------------------------------|-------------------------------------------------------------------------------------|
| Part Nos                         | T84525 - Supplied with SixTrack Carriage<br>T84526 - Supplied with 25mm x 2.0m Tube |
| Materials                        | Stainless Steel<br>Grade 8.8 Fasteners                                              |
| Finish                           | Powder Painted                                                                      |
| WLL                              | Not rated                                                                           |

Dimensions in mm

Doughty Engineering Ltd - Crow Arch Lane, Ringwood, Hampshire, BH24 1NZ, UK +44 (0) 1425 478961, sales@doughty-engineering.co.uk - www.doughty-engineering.co.uk