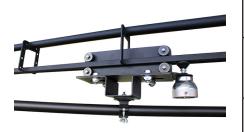

## Swivel Arm - Sixtrack Mounted with Brake

| SixTrack Swivel Arm with a brake |                                                                                     |
|----------------------------------|-------------------------------------------------------------------------------------|
| Part Nos                         | T84525 - Supplied with SixTrack Carriage<br>T84526 - Supplied with 25mm x 2.0m Tube |
| Materials                        | Stainless Steel<br>Grade 8.8 Fasteners                                              |
| Finish                           | Powder Painted                                                                      |
| WLL                              | Not rated                                                                           |