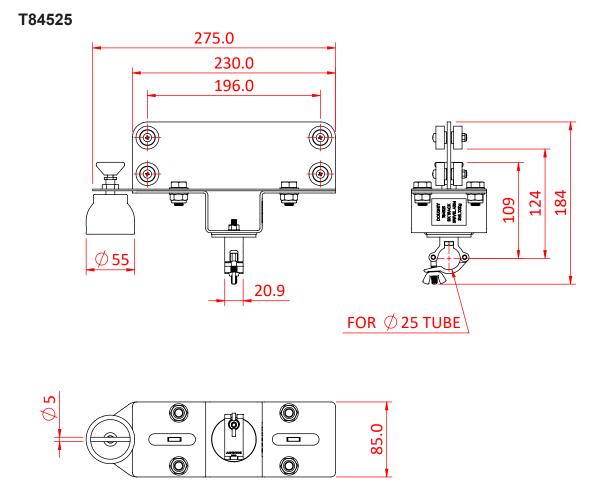

## Swivel Arm - Sixtrack Mounted with Brake

| SixTrack Swivel Arm with a brake |                                                                                     |
|----------------------------------|-------------------------------------------------------------------------------------|
| Part Nos                         | T84525 - Supplied with SixTrack Carriage<br>T84526 - Supplied with 25mm x 2.0m Tube |
| Materials                        | Stainless Steel<br>Grade 8.8 Fasteners                                              |
| Finish                           | Powder Painted                                                                      |
| WLL                              | Not rated                                                                           |

Dimensions in mm

Doughty Engineering Ltd - Crow Arch Lane, Ringwood, Hampshire, BH24 1NZ, UK +44 (0) 1425 478961, sales@doughty-engineering.co.uk - www.doughty-engineering.co.uk