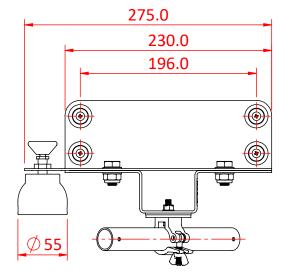

## Swivel Arm - Sixtrack Mounted with Brake

| SixTrack Swivel Arm with a brake |                                                                                     |
|----------------------------------|-------------------------------------------------------------------------------------|
| Part Nos                         | T84525 - Supplied with SixTrack Carriage<br>T84526 - Supplied with 25mm x 2.0m Tube |
| Materials                        | Stainless Steel<br>Grade 8.8 Fasteners                                              |
| Finish                           | Powder Painted                                                                      |
| WLL                              | Not rated                                                                           |

Dimensions in mm

Doughty Engineering Ltd - Crow Arch Lane, Ringwood, Hampshire, BH24 1NZ, UK +44 (0) 1425 478961, sales@doughty-engineering.co.uk - www.doughty-engineering.co.uk