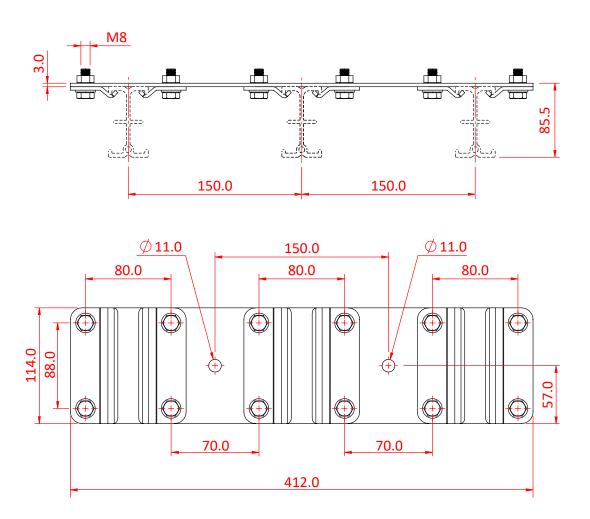

## Studio Rail 80 - Spacer Plates

**Product Data Sheet** 

T85110

| Studio Rail 80 Double Spacer Plate |                                                                                  |
|------------------------------------|----------------------------------------------------------------------------------|
| Part Nos                           | T85110 - Double rail - 0.50Kg<br>T85115 - Triple rail - 0.75Kg                   |
| Rail Clamps                        | T85110 - Supplied with x 4 rail clamps<br>T85115 - Supplied with x 6 rail clamps |
| Material                           | CR4 Mild Steel                                                                   |
| Finish                             | Powder Painted Black                                                             |
| Rating                             | Not for suspension                                                               |

Dimensions in mm

150.0

Doughty Engineering Ltd - Crow Arch Lane, Ringwood, Hampshire, BH24 1NZ, UK +44 (0) 1425 478961, sales@doughty-engineering.co.uk - www.doughty-engineering.co.uk