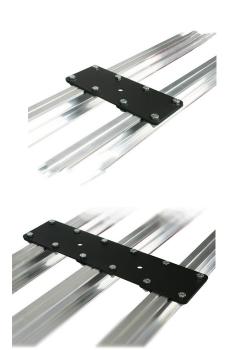

## Studio Rail 80 - Spacer Plates

**Product Data Sheet** 

T85110

| Studio Rail 80 Double Spacer Plate |                                                                                  |
|------------------------------------|----------------------------------------------------------------------------------|
| Part Nos                           | T85110 - Double rail - 0.50Kg<br>T85115 - Triple rail - 0.75Kg                   |
| Rail Clamps                        | T85110 - Supplied with x 4 rail clamps<br>T85115 - Supplied with x 6 rail clamps |
| Material                           | CR4 Mild Steel                                                                   |
| Finish                             | Powder Painted Black                                                             |
| Rating                             | Not for suspension                                                               |