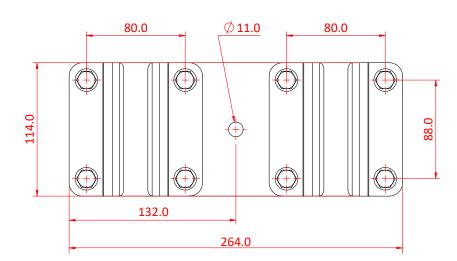

## Studio Rail 80 - Spacer Plates

**Product Data Sheet** 

T85110

| Studio Rail 80 Double Spacer Plate |                                                                                  |
|------------------------------------|----------------------------------------------------------------------------------|
| Part Nos                           | T85110 - Double rail - 0.50Kg<br>T85115 - Triple rail - 0.75Kg                   |
| Rail Clamps                        | T85110 - Supplied with x 4 rail clamps<br>T85115 - Supplied with x 6 rail clamps |
| Material                           | CR4 Mild Steel                                                                   |
| Finish                             | Powder Painted Black                                                             |
| Rating                             | Not for suspension                                                               |