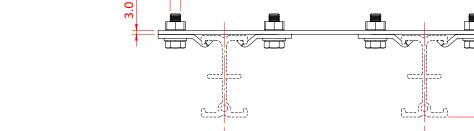

## Studio Rail 80 - Spacer Plates

**Product Data Sheet** 

T85110

| Studio Rail 80 Double Spacer Plate |                                                                                  |
|------------------------------------|----------------------------------------------------------------------------------|
| Part Nos                           | T85110 - Double rail - 0.50Kg<br>T85115 - Triple rail - 0.75Kg                   |
| Rail Clamps                        | T85110 - Supplied with x 4 rail clamps<br>T85115 - Supplied with x 6 rail clamps |
| Material                           | CR4 Mild Steel                                                                   |
| Finish                             | Powder Painted Black                                                             |
| Rating                             | Not for suspension                                                               |