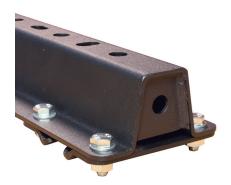

## Studio Rail 80 - Suspension Brackets with Wall Fixing

| Studio Rail 80 Ceiling Bracket with Wall Tie |                                                                      |
|----------------------------------------------|----------------------------------------------------------------------|
| Part Nos                                     | T85116 - Single Rail<br>T85117 - Double Rail<br>T85118 - Triple Rail |
| Material                                     | CR4 Mild Steel                                                       |
| Finish                                       | Powder painted black                                                 |
| WLL                                          | 100Kg                                                                |
| Safety Factor                                | 5:1                                                                  |