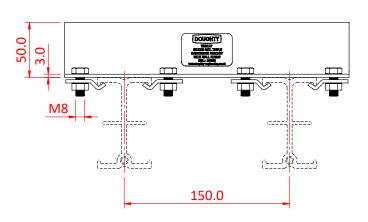

## Studio Rail 80 - Suspension Brackets with Wall Fixing

| Studio Rail 80 Ceiling Bracket with Wall Tie |                                                                      |
|----------------------------------------------|----------------------------------------------------------------------|
| Part Nos                                     | T85116 - Single Rail<br>T85117 - Double Rail<br>T85118 - Triple Rail |
| Material                                     | CR4 Mild Steel                                                       |
| Finish                                       | Powder painted black                                                 |
| WLL                                          | 100Kg                                                                |
| Safety Factor                                | 5:1                                                                  |

Dimensions in mm

Doughty Engineering Ltd - Crow Arch Lane, Ringwood, Hampshire, BH24 1NZ, UK +44 (0) 1425 478961, sales@doughty-engineering.co.uk - www.doughty-engineering.co.uk

Doughty Engineering Ltd - Crow Arch Lane, Ringwood, Hampshire, BH24 1NZ, UK +44 (0) 1425 478961, sales@doughty-engineering.co.uk - www.doughty-engineering.co.uk