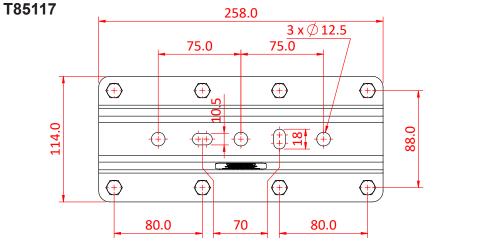

## Studio Rail 80 - Suspension Brackets with Wall Fixing

| Studio Rail 80 Ceiling Bracket with Wall Tie |                                                                      |
|----------------------------------------------|----------------------------------------------------------------------|
| Part Nos                                     | T85116 - Single Rail<br>T85117 - Double Rail<br>T85118 - Triple Rail |
| Material                                     | CR4 Mild Steel                                                       |
| Finish                                       | Powder painted black                                                 |
| WLL                                          | 100Kg                                                                |
| Safety Factor                                | 5:1                                                                  |

Dimensions in mm

Doughty Engineering Ltd - Crow Arch Lane, Ringwood, Hampshire, BH24 1NZ, UK +44 (0) 1425 478961, sales@doughty-engineering.co.uk - www.doughty-engineering.co.uk

Doughty Engineering Ltd - Crow Arch Lane, Ringwood, Hampshire, BH24 1NZ, UK +44 (0) 1425 478961, sales@doughty-engineering.co.uk - www.doughty-engineering.co.uk