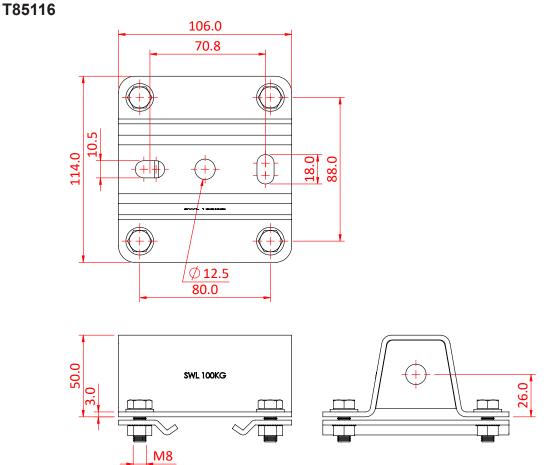

## Studio Rail 80 - Suspension Brackets with Wall Fixing

| Studio Rail 80 Ceiling Bracket with Wall Tie |                                                                      |
|----------------------------------------------|----------------------------------------------------------------------|
| Part Nos                                     | T85116 - Single Rail<br>T85117 - Double Rail<br>T85118 - Triple Rail |
| Material                                     | CR4 Mild Steel                                                       |
| Finish                                       | Powder painted black                                                 |
| WLL                                          | 100Kg                                                                |
| Safety Factor                                | 5:1                                                                  |

Dimensions in mm

Doughty Engineering Ltd - Crow Arch Lane, Ringwood, Hampshire, BH24 1NZ, UK +44 (0) 1425 478961, sales@doughty-engineering.co.uk - www.doughty-engineering.co.uk

Doughty Engineering Ltd - Crow Arch Lane, Ringwood, Hampshire, BH24 1NZ, UK +44 (0) 1425 478961, sales@doughty-engineering.co.uk - www.doughty-engineering.co.uk