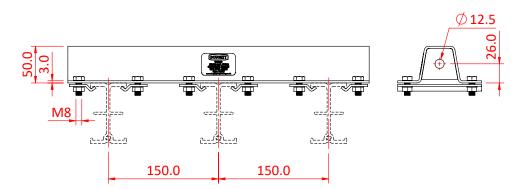

## Studio Rail 80 - Suspension Brackets with Wall Fixing

| Studio Rail 80 Ceiling Bracket with Wall Tie |                                                                      |
|----------------------------------------------|----------------------------------------------------------------------|
| Part Nos                                     | T85116 - Single Rail<br>T85117 - Double Rail<br>T85118 - Triple Rail |
| Material                                     | CR4 Mild Steel                                                       |
| Finish                                       | Powder painted black                                                 |
| WLL                                          | 100Kg                                                                |
| Safety Factor                                | 5:1                                                                  |

Dimensions in mm

Doughty Engineering Ltd - Crow Arch Lane, Ringwood, Hampshire, BH24 1NZ, UK +44 (0) 1425 478961, sales@doughty-engineering.co.uk - www.doughty-engineering.co.uk

Doughty Engineering Ltd - Crow Arch Lane, Ringwood, Hampshire, BH24 1NZ, UK +44 (0) 1425 478961, sales@doughty-engineering.co.uk - www.doughty-engineering.co.uk