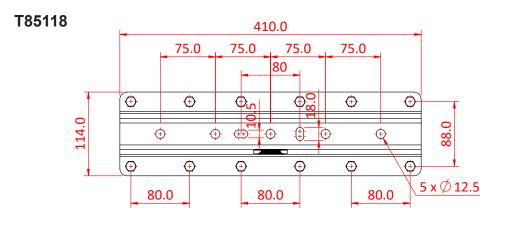

## Studio Rail 80 - Suspension Brackets with Wall Fixing

| Studio Rail 80 Ceiling Bracket with Wall Tie |                                                                      |
|----------------------------------------------|----------------------------------------------------------------------|
| Part Nos                                     | T85116 - Single Rail<br>T85117 - Double Rail<br>T85118 - Triple Rail |
| Material                                     | CR4 Mild Steel                                                       |
| Finish                                       | Powder painted black                                                 |
| WLL                                          | 100Kg                                                                |
| Safety Factor                                | 5:1                                                                  |

Dimensions in mm

Doughty Engineering Ltd - Crow Arch Lane, Ringwood, Hampshire, BH24 1NZ, UK +44 (0) 1425 478961, sales@doughty-engineering.co.uk - www.doughty-engineering.co.uk

Doughty Engineering Ltd - Crow Arch Lane, Ringwood, Hampshire, BH24 1NZ, UK +44 (0) 1425 478961, sales@doughty-engineering.co.uk - www.doughty-engineering.co.uk