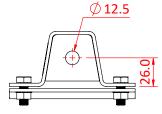

## Studio Rail 80 - Suspension Brackets with Wall Fixing

| Studio Rail 80 Ceiling Bracket with Wall Tie |                                                                      |
|----------------------------------------------|----------------------------------------------------------------------|
| Part Nos                                     | T85116 - Single Rail<br>T85117 - Double Rail<br>T85118 - Triple Rail |
| Material                                     | CR4 Mild Steel                                                       |
| Finish                                       | Powder painted black                                                 |
| WLL                                          | 100Kg                                                                |
| Safety Factor                                | 5:1                                                                  |

Dimensions in mm

Doughty Engineering Ltd - Crow Arch Lane, Ringwood, Hampshire, BH24 1NZ, UK +44 (0) 1425 478961, sales@doughty-engineering.co.uk - www.doughty-engineering.co.uk

Doughty Engineering Ltd - Crow Arch Lane, Ringwood, Hampshire, BH24 1NZ, UK +44 (0) 1425 478961, sales@doughty-engineering.co.uk - www.doughty-engineering.co.uk