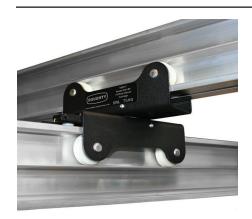

## Studio Rail 80 To Studio Rail 60 Double Swivel Car -Braked

Product Data Sheet

| A mild steel double swivel carriage suitable for Studio Rail 60 on one side and Studio Rail 80 on the other |                     |
|-------------------------------------------------------------------------------------------------------------|---------------------|
| Part Nos                                                                                                    | T85217              |
| Materials                                                                                                   | Mild steel          |
| Finish                                                                                                      | Powder coated black |
| WLL                                                                                                         | 75Kg                |
| Weight                                                                                                      | 1.0Kg               |