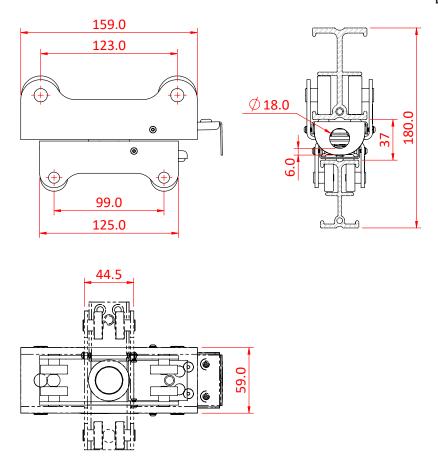

Dimensions in mm

Doughty Engineering Ltd - Crow Arch Lane, Ringwood, Hampshire, BH24 1NZ, UK +44 (0) 1425 478961, sales@doughty-engineering.co.uk - www.doughty-engineering.co.uk