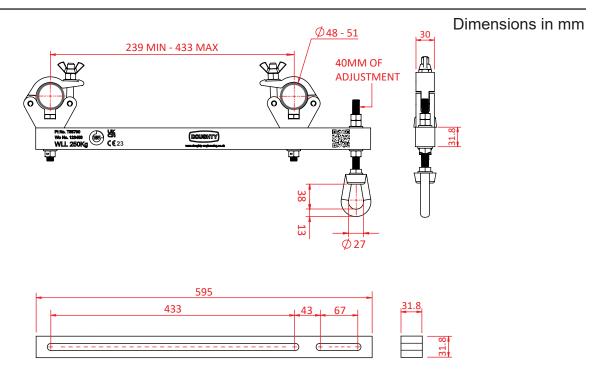

## **Product Data Sheet**

| An aluminium rigging bar |                                                                     |
|--------------------------|---------------------------------------------------------------------|
| Part Nos                 | T55790                                                              |
| Tube Diameter            | Ø48-51mm                                                            |
| Tube Centres             | 239 to 433mm                                                        |
| Material                 | AW6082 T6 Aluminium<br>Fixings Grade 8.8<br>Bow Nut S275 Mild Steel |
| Finish                   | Powder painted black                                                |
| Max Torque               | 30Nm                                                                |
| WLL                      | 250Kg                                                               |
| Safety Factor            | 8:1                                                                 |
| Weight                   | 3.10Kg                                                              |
| Approval                 | TÜV approved                                                        |

DIMENSIONS ARE A GUIDE ONLY AND MAY VARY

Doughty Engineering Ltd - Crow Arch Lane, Ringwood, Hampshire, BH24 1NZ, UK +44 (0) 1425 478961, sales@doughty-engineering.co.uk - www.doughty-engineering.co.uk