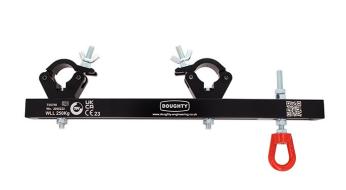

## 250Kg Rigging Bar

## **Product Data Sheet**

| An aluminium rigging bar |                                                                     |
|--------------------------|---------------------------------------------------------------------|
| Part Nos                 | T55790                                                              |
| Tube Diameter            | Ø48-51mm                                                            |
| Tube Centres             | 239 to 433mm                                                        |
| Material                 | AW6082 T6 Aluminium<br>Fixings Grade 8.8<br>Bow Nut S275 Mild Steel |
| Finish                   | Powder painted black                                                |
| Max Torque               | 30Nm                                                                |
| WLL                      | 250Kg                                                               |
| Safety Factor            | 8:1                                                                 |
| Weight                   | 3.10Kg                                                              |
| Approval                 | TÜV approved                                                        |