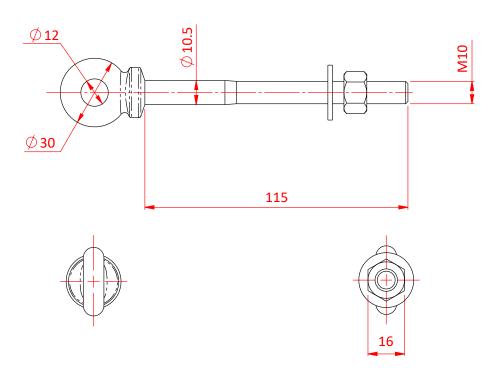

Dimensions in mm

## T42600

DIMENSIONS ARE A GUIDE ONLY AND MAY VARY

Doughty Engineering Ltd - Crow Arch Lane, Ringwood, Hampshire, BH24 1NZ, UK +44 (0) 1425 478961, sales@doughty-engineering.co.uk - www.doughty-engineering.co.uk