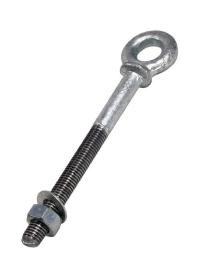

## Gate Eyes

## **Product Data Sheet**

| A zinc plated stud and eye |                                                                |
|----------------------------|----------------------------------------------------------------|
| Part Nos                   | T42600 - M10 x 115mm - 0.14Kg<br>T42700 - M12 x 135mm - 0.19Kg |
| Fixing hole diameter       | T42600 - Ø12mm<br>T42700 - Ø18mm                               |
| Materials                  | Mild Steel                                                     |
| Finish                     | BZP                                                            |
| WLL                        | Not rated                                                      |