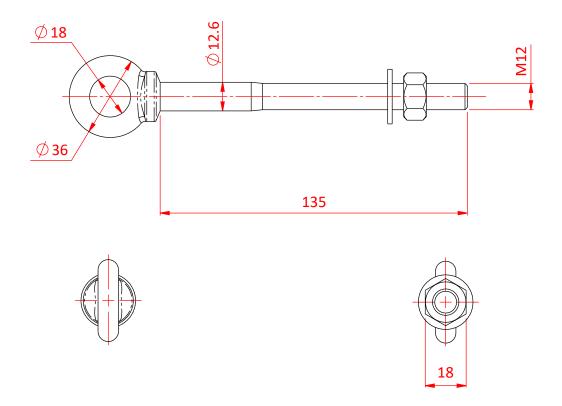

------|----------------------------------------------------------------|
| Part Nos                   | T42600 - M10 x 115mm - 0.14Kg<br>T42700 - M12 x 135mm - 0.19Kg |
| Fixing hole diameter       | T42600 - Ø12mm<br>T42700 - Ø18mm                               |
| Materials                  | Mild Steel                                                     |
| Finish                     | BZP                                                            |
| WLL                        | Not rated                                                      |

Dimensions in mm

## T42600



DIMENSIONS ARE A GUIDE ONLY AND MAY VARY

Doughty Engineering Ltd - Crow Arch Lane, Ringwood, Hampshire, BH24 1NZ, UK +44 (0) 1425 478961, sales@doughty-engineering.co.uk - www.doughty-engineering.co.uk

## T42700



DIMENSIONS ARE A GUIDE ONLY AND MAY VARY