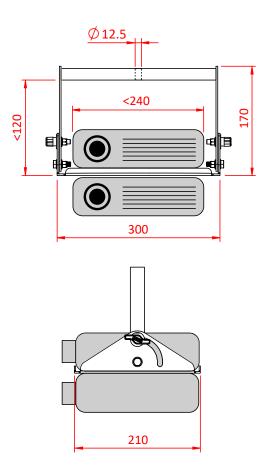

## **Projector Cradles**

**Product Data Sheet** 

| A steel projector cradle available in two sizes |                                                |
|-------------------------------------------------|------------------------------------------------|
| Part Nos                                        | T75050 - 300mm length<br>T75055 - 420mm length |
| Tray Arm Fixing<br>Hole Diameter                | Ø12.5mm                                        |
| Materials                                       | Alumiunium - Tray<br>Grade 8.8 - Fixings       |
| Finish                                          | Powder painted black                           |
| WLL                                             | 10Kg                                           |

Dimensions in mm

T75050

Doughty Engineering Ltd - Crow Arch Lane, Ringwood, Hampshire, BH24 1NZ, UK +44 (0) 1425 478961, sales@doughty-engineering.co.uk - www.doughty-engineering.co.uk