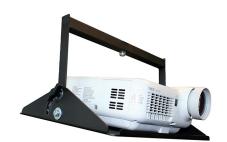

## **Projector Cradles**

**Product Data Sheet** 

| A steel projector cradle available in two sizes |                                                |
|-------------------------------------------------|------------------------------------------------|
| Part Nos                                        | T75050 - 300mm length<br>T75055 - 420mm length |
| Tray Arm Fixing<br>Hole Diameter                | Ø12.5mm                                        |
| Materials                                       | Alumiunium - Tray<br>Grade 8.8 - Fixings       |
| Finish                                          | Powder painted black                           |
| WLL                                             | 10Kg                                           |