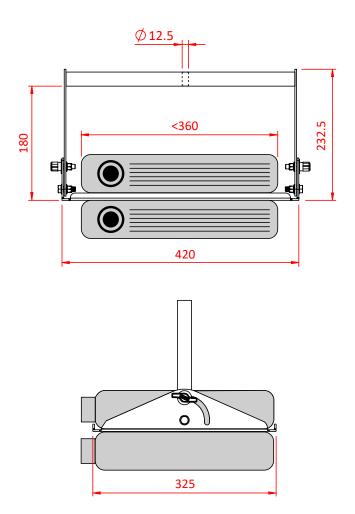

## **Projector Cradles**

**Product Data Sheet** 

| A steel projector cradle available in two sizes |                                                |
|-------------------------------------------------|------------------------------------------------|
| Part Nos                                        | T75050 - 300mm length<br>T75055 - 420mm length |
| Tray Arm Fixing<br>Hole Diameter                | Ø12.5mm                                        |
| Materials                                       | Alumiunium - Tray<br>Grade 8.8 - Fixings       |
| Finish                                          | Powder painted black                           |
| WLL                                             | 10Kg                                           |