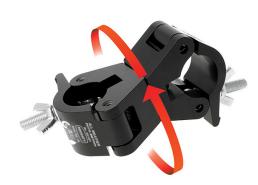

## All Weather Doughty Swivel Coupler

**Product Data Sheet** 

| A pair of swiveling half couplers which provide a firm fixing between two bars whilst allowing 360° of rotation. |                                                                                                            |
|------------------------------------------------------------------------------------------------------------------|------------------------------------------------------------------------------------------------------------|
| Part Nos                                                                                                         | IP57110                                                                                                    |
| Tube Diameter                                                                                                    | Ø48 - 51mm                                                                                                 |
| Tube Centres                                                                                                     | 110mm                                                                                                      |
| Materials                                                                                                        | Main Body - AW6082 T6 Aluminium<br>Roll Pins - Stainless Steel<br>Eyebolt Assy - Grade 316 Stainless Steel |
| Finish                                                                                                           | Powder Painted Satin Black                                                                                 |
| Max Tightening<br>Torque                                                                                         | 30Nm                                                                                                       |
| WLL                                                                                                              | 750Kg                                                                                                      |
| Weight                                                                                                           | 1.33Kg                                                                                                     |
| Factor of Safety                                                                                                 | 5:1                                                                                                        |
| Approval                                                                                                         | TÜV Approved                                                                                               |