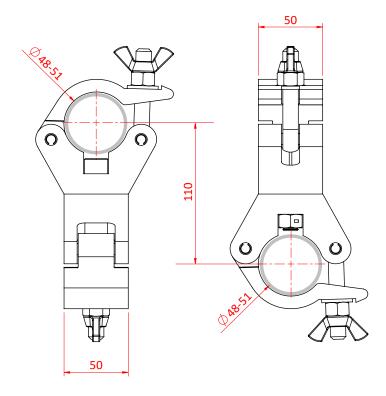

## All Weather Doughty Swivel Coupler

**Product Data Sheet** 

| A pair of swiveling half couplers which provide a firm fixing between two bars whilst allowing 360° of rotation. |                                                                                                            |
|------------------------------------------------------------------------------------------------------------------|------------------------------------------------------------------------------------------------------------|
| Part Nos                                                                                                         | IP57110                                                                                                    |
| Tube Diameter                                                                                                    | Ø48 - 51mm                                                                                                 |
| Tube Centres                                                                                                     | 110mm                                                                                                      |
| Materials                                                                                                        | Main Body - AW6082 T6 Aluminium<br>Roll Pins - Stainless Steel<br>Eyebolt Assy - Grade 316 Stainless Steel |
| Finish                                                                                                           | Powder Painted Satin Black                                                                                 |
| Max Tightening<br>Torque                                                                                         | 30Nm                                                                                                       |
| WLL                                                                                                              | 750Kg                                                                                                      |
| Weight                                                                                                           | 1.33Kg                                                                                                     |
| Factor of Safety                                                                                                 | 5:1                                                                                                        |
| Approval                                                                                                         | TÜV Approved                                                                                               |

Dimensions in mm

Doughty Engineering Ltd - Crow Arch Lane, Ringwood, Hampshire, BH24 1NZ, UK +44 (0) 1425 478961, sales@doughty-engineering.co.uk - www.doughty-engineering.co.uk