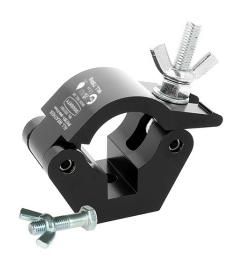

## All Weather Doughty Hook Clamp

**Product Data Sheet** 

| A standard half coupler supplied with Fixing Kit Slotted to hold captive an M12 Nut or Bolt |                                                                                                            |
|---------------------------------------------------------------------------------------------|------------------------------------------------------------------------------------------------------------|
| Part Nos                                                                                    | IP57201 - Powder Painted Satin Black                                                                       |
| Tube Diameter                                                                               | Ø48 - 51mm                                                                                                 |
| Materials                                                                                   | Main Body - AW6082 T6 Aluminium<br>Roll Pins - Stainless Steel<br>Eyebolt Assy - Grade 316 Stainless Steel |
| Finish                                                                                      | Powder Painted Satin Black                                                                                 |
| Max Tightening<br>Torque                                                                    | 30Nm                                                                                                       |
| Fixings                                                                                     | A4 Grade Stainless Steel<br>M12 x 45 Bolt and Wing Nut                                                     |
| WLL                                                                                         | 750Kg                                                                                                      |
| Weight                                                                                      | 0.71Kg                                                                                                     |
| Factor of Safety                                                                            | 5:1                                                                                                        |
| Approval                                                                                    | TÜV Approved                                                                                               |