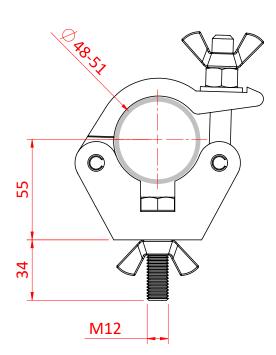

## All Weather Doughty Hook Clamp

**Product Data Sheet** 

| A standard half coupler supplied with Fixing Kit Slotted to hold captive an M12 Nut or Bolt |                                                                                                            |
|---------------------------------------------------------------------------------------------|------------------------------------------------------------------------------------------------------------|
| Part Nos                                                                                    | IP57201 - Powder Painted Satin Black                                                                       |
| Tube Diameter                                                                               | Ø48 - 51mm                                                                                                 |
| Materials                                                                                   | Main Body - AW6082 T6 Aluminium<br>Roll Pins - Stainless Steel<br>Eyebolt Assy - Grade 316 Stainless Steel |
| Finish                                                                                      | Powder Painted Satin Black                                                                                 |
| Max Tightening<br>Torque                                                                    | 30Nm                                                                                                       |
| Fixings                                                                                     | A4 Grade Stainless Steel<br>M12 x 45 Bolt and Wing Nut                                                     |
| WLL                                                                                         | 750Kg                                                                                                      |
| Weight                                                                                      | 0.71Kg                                                                                                     |
| Factor of Safety                                                                            | 5:1                                                                                                        |
| Approval                                                                                    | TÜV Approved                                                                                               |

Dimensions in mm

Doughty Engineering Ltd - Crow Arch Lane, Ringwood, Hampshire, BH24 1NZ, UK +44 (0) 1425 478961, sales@doughty-engineering.co.uk - www.doughty-engineering.co.uk