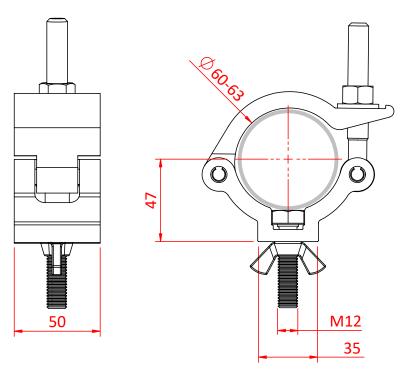

## All Weather Mammoth Hook Clamp

**Product Data Sheet** 

| A high tensile extruded half coupler supplied with fixing kit. |                                                                                                            |
|----------------------------------------------------------------|------------------------------------------------------------------------------------------------------------|
| Part Nos                                                       | IP57411                                                                                                    |
| Tube Diameter                                                  | Ø60 - 63mm                                                                                                 |
| Materials                                                      | Main Body - AW6082 T6 Aluminium<br>Roll Pins - Stainless Steel<br>Eyebolt Assy - Grade 316 Stainless Steel |
| Finish                                                         | Powder Painted Satin Black                                                                                 |
| Max Tightening<br>Torque                                       | 30Nm                                                                                                       |
| Fixings                                                        | A4 Grade Stainless Steel<br>Supplied with M12 x 45 Bolt / Wing Nut                                         |
| WLL                                                            | 500Kg                                                                                                      |
| Weight                                                         | 0.51Kg                                                                                                     |
| Factor of Safety                                               | 5:1                                                                                                        |
| Approval                                                       | TÜV Approved                                                                                               |

Dimensions in mm

Doughty Engineering Ltd - Crow Arch Lane, Ringwood, Hampshire, BH24 1NZ, UK +44 (0) 1425 478961, sales@doughty-engineering.co.uk - www.doughty-engineering.co.uk