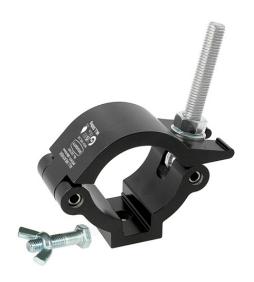

## All Weather Mammoth Hook Clamp

**Product Data Sheet** 

| A high tensile extruded half coupler supplied with fixing kit. |                                                                                                            |
|----------------------------------------------------------------|------------------------------------------------------------------------------------------------------------|
| Part Nos                                                       | IP57411                                                                                                    |
| Tube Diameter                                                  | Ø60 - 63mm                                                                                                 |
| Materials                                                      | Main Body - AW6082 T6 Aluminium<br>Roll Pins - Stainless Steel<br>Eyebolt Assy - Grade 316 Stainless Steel |
| Finish                                                         | Powder Painted Satin Black                                                                                 |
| Max Tightening<br>Torque                                       | 30Nm                                                                                                       |
| Fixings                                                        | A4 Grade Stainless Steel<br>Supplied with M12 x 45 Bolt / Wing Nut                                         |
| WLL                                                            | 500Kg                                                                                                      |
| Weight                                                         | 0.51Kg                                                                                                     |
| Factor of Safety                                               | 5:1                                                                                                        |
| Approval                                                       | TÜV Approved                                                                                               |