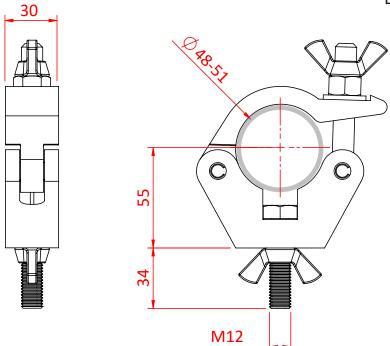

## All Weather Slimline Hook Clamp

**Product Data Sheet** 

| A slimline half coupler supplied with fixing kit. Slotted to hold captive an M12 Nut or Bolt |                                                                                                            |
|----------------------------------------------------------------------------------------------|------------------------------------------------------------------------------------------------------------|
| Part Nos                                                                                     | IP58011                                                                                                    |
| Tube Diameter                                                                                | Ø48 - 51mm                                                                                                 |
| Materials                                                                                    | Main Body - AW6082 T6 Aluminium<br>Roll Pins - Stainless Steel<br>Eyebolt Assy - Grade 316 Stainless Steel |
| Finish                                                                                       | Powder Painted Satin Black                                                                                 |
| Max Tightening<br>Torque                                                                     | 30Nm                                                                                                       |
| Fixings                                                                                      | A4 Grade Stainless Steel<br>Supplied with M12 x 45 Bolt / Wing Nut                                         |
| WLL                                                                                          | 750Kg                                                                                                      |
| Weight                                                                                       | 0.48Kg                                                                                                     |
| Factor of Safety                                                                             | 5:1                                                                                                        |
| Approval                                                                                     | TÜV Approved                                                                                               |

Dimensions in mm

Doughty Engineering Ltd - Crow Arch Lane, Ringwood, Hampshire, BH24 1NZ, UK +44 (0) 1425 478961, sales@doughty-engineering.co.uk - www.doughty-engineering.co.uk