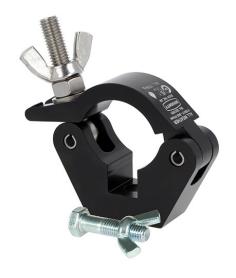

## All Weather Slimline Hook Clamp

**Product Data Sheet** 

| A slimline half coupler supplied with fixing kit. Slotted to hold captive an M12 Nut or Bolt |                                                                                                            |
|----------------------------------------------------------------------------------------------|------------------------------------------------------------------------------------------------------------|
| Part Nos                                                                                     | IP58011                                                                                                    |
| Tube Diameter                                                                                | Ø48 - 51mm                                                                                                 |
| Materials                                                                                    | Main Body - AW6082 T6 Aluminium<br>Roll Pins - Stainless Steel<br>Eyebolt Assy - Grade 316 Stainless Steel |
| Finish                                                                                       | Powder Painted Satin Black                                                                                 |
| Max Tightening<br>Torque                                                                     | 30Nm                                                                                                       |
| Fixings                                                                                      | A4 Grade Stainless Steel<br>Supplied with M12 x 45 Bolt / Wing Nut                                         |
| WLL                                                                                          | 750Kg                                                                                                      |
| Weight                                                                                       | 0.48Kg                                                                                                     |
| Factor of Safety                                                                             | 5:1                                                                                                        |
| Approval                                                                                     | TÜV Approved                                                                                               |