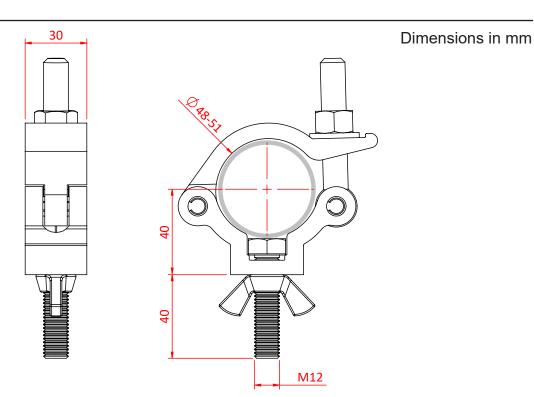

## All Weather Slimline Lightweight Hook Clamp

| A high tensile extruded Slimline half coupler supplied with fixing kit. |                                                                                                            |
|-------------------------------------------------------------------------|------------------------------------------------------------------------------------------------------------|
| Part Nos                                                                | IP58086                                                                                                    |
| Tube Diameter                                                           | Ø48 - 51mm                                                                                                 |
| Materials                                                               | Main Body - AW6082 T6 Aluminium<br>Roll Pins - Stainless Steel<br>Eyebolt Assy - Grade 316 Stainless Steel |
| Finish                                                                  | Powder Painted Satin Black                                                                                 |
| Max Tightening<br>Torque                                                | 30Nm                                                                                                       |
| Fixings                                                                 | A4 Grade Stainless Steel<br>Supplied with M12 x 45 Bolt / Wing Nut                                         |
| WLL                                                                     | 300Kg                                                                                                      |
| Weight                                                                  | 0.32Kg                                                                                                     |
| Factor of Safety                                                        | 5:1                                                                                                        |
| Approval                                                                | TÜV Approved                                                                                               |