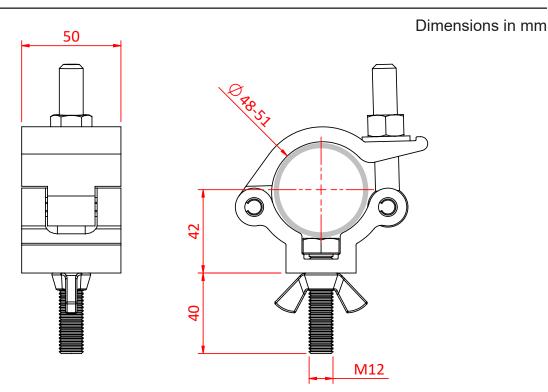

## All Weather Lightweight Hook Clamp

| A high tensile extruded half coupler supplied with fixing kit |                                                                                                            |
|---------------------------------------------------------------|------------------------------------------------------------------------------------------------------------|
| Part Nos                                                      | IP58106                                                                                                    |
| Tube Diameter                                                 | Ø48 - 51mm                                                                                                 |
| Materials                                                     | Main Body - AW6082 T6 Aluminium<br>Roll Pins - Stainless Steel<br>Eyebolt Assy - Grade 316 Stainless Steel |
| Finish                                                        | Powder Painted Satin Black                                                                                 |
| Max Tightening<br>Torque                                      | 30Nm                                                                                                       |
| Fixings                                                       | A4 Grade Stainless Steel<br>Supplied with M12 x 45 Bolt / Wing Nut                                         |
| WLL                                                           | 500Kg                                                                                                      |
| Weight                                                        | 0.42Kg                                                                                                     |
| Factor of Safety                                              | 5:1                                                                                                        |
| Approval                                                      | TÜV Approved                                                                                               |