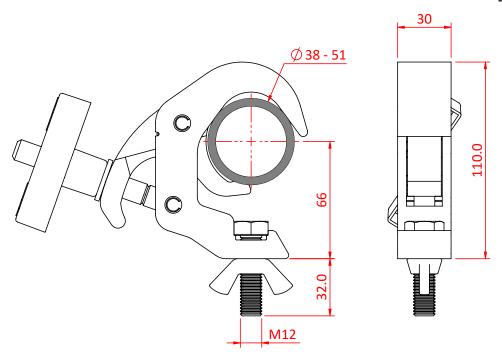

## All Weather Slimline Quick Trigger Hook Clamp

**Product Data Sheet** 

| A slimline Quick Trigger Clamp supplied with a fixing kit |                                                                                                            |
|-----------------------------------------------------------|------------------------------------------------------------------------------------------------------------|
| Part Nos                                                  | IP58306                                                                                                    |
| Tube Diameter                                             | Ø38 - 51mm                                                                                                 |
| Materials                                                 | Main Body - AW6082 T6 Aluminium<br>Roll Pins - Stainless Steel<br>Eyebolt Assy - Grade 316 Stainless Steel |
| Fixings                                                   | Powder Painted Satin Black                                                                                 |
| Max Tightening<br>Torque                                  | Hand-tight Only                                                                                            |
| Fixings                                                   | A4 Grade Stainless Steel<br>Supplied with M12 x 45 Bolt & Wing Nut                                         |
| WLL                                                       | 100Kg                                                                                                      |
| Weight                                                    | 0.56Kg                                                                                                     |
| Factor of Safety                                          | 5:1                                                                                                        |
| Approval                                                  | TÜV Approved                                                                                               |

Dimensions in mm

Doughty Engineering Ltd - Crow Arch Lane, Ringwood, Hampshire, BH24 1NZ, UK +44 (0) 1425 478961, sales@doughty-engineering.co.uk - www.doughty-engineering.co.uk