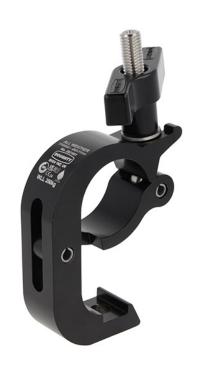

## All Weather Trigger Clamp

| A Trigger Clamp with a slotted body to hold captive an M12 nut or bolt |                                                                                                            |
|------------------------------------------------------------------------|------------------------------------------------------------------------------------------------------------|
| Part Nos                                                               | IP588601                                                                                                   |
| Tube Diameter                                                          | Ø48 - 51mm                                                                                                 |
| Materials                                                              | Main Body - AW6082 T6 Aluminium<br>Roll Pins - Stainless Steel<br>Eyebolt Assy - Grade 316 Stainless Steel |
| Finish                                                                 | Powder Painted Satin Black                                                                                 |
| Max Tightening<br>Torque                                               | Hand-tight Only                                                                                            |
| Fixings                                                                | To be used with M12 Fixings                                                                                |
| WLL                                                                    | 200Kg                                                                                                      |
| Weight                                                                 | 0.50Kg                                                                                                     |
| Factor of Safety                                                       | 5:1                                                                                                        |
| Approval                                                               | TÜV Approved                                                                                               |