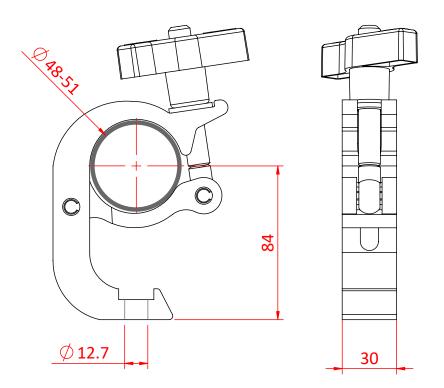

## All Weather Trigger Clamp

| A Trigger Clamp with a slotted body to hold captive an M12 nut or bolt |                                                                                                            |
|------------------------------------------------------------------------|------------------------------------------------------------------------------------------------------------|
| Part Nos                                                               | IP588601                                                                                                   |
| Tube Diameter                                                          | Ø48 - 51mm                                                                                                 |
| Materials                                                              | Main Body - AW6082 T6 Aluminium<br>Roll Pins - Stainless Steel<br>Eyebolt Assy - Grade 316 Stainless Steel |
| Finish                                                                 | Powder Painted Satin Black                                                                                 |
| Max Tightening<br>Torque                                               | Hand-tight Only                                                                                            |
| Fixings                                                                | To be used with M12 Fixings                                                                                |
| WLL                                                                    | 200Kg                                                                                                      |
| Weight                                                                 | 0.50Kg                                                                                                     |
| Factor of Safety                                                       | 5:1                                                                                                        |
| Approval                                                               | TÜV Approved                                                                                               |

Dimensions in mm

Doughty Engineering Ltd - Crow Arch Lane, Ringwood, Hampshire, BH24 1NZ, UK +44 (0) 1425 478961, sales@doughty-engineering.co.uk - www.doughty-engineering.co.uk