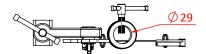

## G Glamps with Receiver

| A range of G Clamps fitted with dual Ø29mm receiver |                                                                                                                                                          |
|-----------------------------------------------------|----------------------------------------------------------------------------------------------------------------------------------------------------------|
| Part Nos                                            | G1104 - 100mm Python Clamp - 1.28Kg<br>G1106 - 150mm Python Clamp - 2.33Kg<br>G1108 - 200mm Python Clamp - 2.87Kg<br>G1110 - 250mm Python Clamp - 3.63Kg |
| Diameter                                            | Ø29mm                                                                                                                                                    |
| Materials                                           | Mild Steel                                                                                                                                               |
| Finish                                              | Powder coated black                                                                                                                                      |
| WLL                                                 | Not Rated                                                                                                                                                |