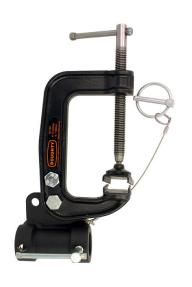

## G Glamps with Receiver

| A range of G Clamps fitted with dual Ø29mm receiver |                                                                                                                                                          |
|-----------------------------------------------------|----------------------------------------------------------------------------------------------------------------------------------------------------------|
| Part Nos                                            | G1104 - 100mm Python Clamp - 1.28Kg<br>G1106 - 150mm Python Clamp - 2.33Kg<br>G1108 - 200mm Python Clamp - 2.87Kg<br>G1110 - 250mm Python Clamp - 3.63Kg |
| Diameter                                            | Ø29mm                                                                                                                                                    |
| Materials                                           | Mild Steel                                                                                                                                               |
| Finish                                              | Powder coated black                                                                                                                                      |
| WLL                                                 | Not Rated                                                                                                                                                |