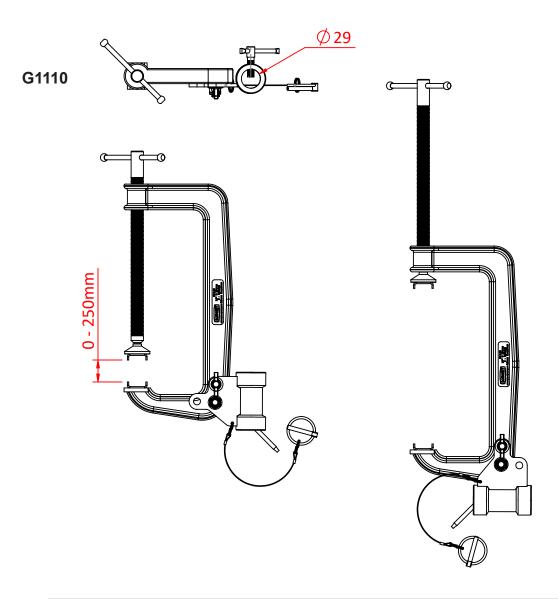

## G Glamps with Receiver

| A range of G Clamps fitted with dual Ø29mm receiver |                                                                                                                                                          |
|-----------------------------------------------------|----------------------------------------------------------------------------------------------------------------------------------------------------------|
| Part Nos                                            | G1104 - 100mm Python Clamp - 1.28Kg<br>G1106 - 150mm Python Clamp - 2.33Kg<br>G1108 - 200mm Python Clamp - 2.87Kg<br>G1110 - 250mm Python Clamp - 3.63Kg |
| Diameter                                            | Ø29mm                                                                                                                                                    |
| Materials                                           | Mild Steel                                                                                                                                               |
| Finish                                              | Powder coated black                                                                                                                                      |
| WLL                                                 | Not Rated                                                                                                                                                |