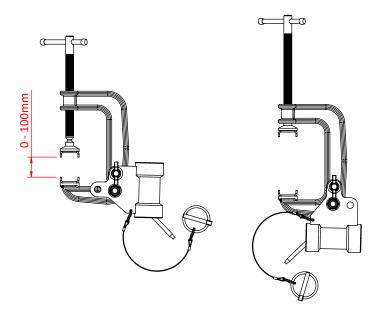

## G Glamps with Receiver

| A range of G Clamps fitted with dual Ø29mm receiver |                                                                                                                                                          |
|-----------------------------------------------------|----------------------------------------------------------------------------------------------------------------------------------------------------------|
| Part Nos                                            | G1104 - 100mm Python Clamp - 1.28Kg<br>G1106 - 150mm Python Clamp - 2.33Kg<br>G1108 - 200mm Python Clamp - 2.87Kg<br>G1110 - 250mm Python Clamp - 3.63Kg |
| Diameter                                            | Ø29mm                                                                                                                                                    |
| Materials                                           | Mild Steel                                                                                                                                               |
| Finish                                              | Powder coated black                                                                                                                                      |
| WLL                                                 | Not Rated                                                                                                                                                |

G1104

Doughty Engineering Ltd - Crow Arch Lane, Ringwood, Hampshire, BH24 1NZ, UK +44 (0) 1425 478961, sales@doughty-engineering.co.uk - www.doughty-engineering.co.uk

Doughty Engineering Ltd - Crow Arch Lane, Ringwood, Hampshire, BH24 1NZ, UK +44 (0) 1425 478961, sales@doughty-engineering.co.uk - www.doughty-engineering.co.uk