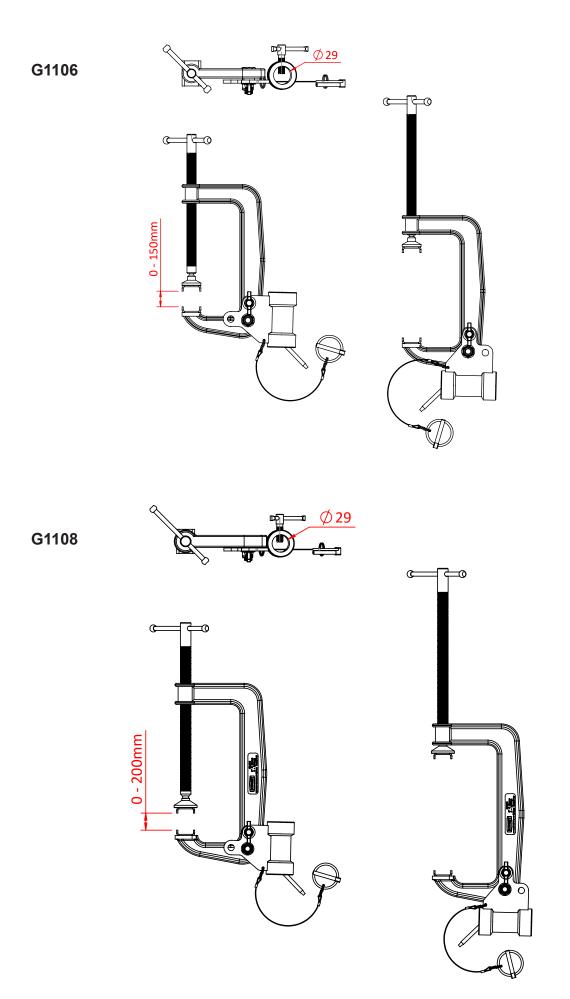

## G Glamps with Receiver

| A range of G Clamps fitted with dual Ø29mm receiver |                                                                                                                                                          |
|-----------------------------------------------------|----------------------------------------------------------------------------------------------------------------------------------------------------------|
| Part Nos                                            | G1104 - 100mm Python Clamp - 1.28Kg<br>G1106 - 150mm Python Clamp - 2.33Kg<br>G1108 - 200mm Python Clamp - 2.87Kg<br>G1110 - 250mm Python Clamp - 3.63Kg |
| Diameter                                            | Ø29mm                                                                                                                                                    |
| Materials                                           | Mild Steel                                                                                                                                               |
| Finish                                              | Powder coated black                                                                                                                                      |
| WLL                                                 | Not Rated                                                                                                                                                |