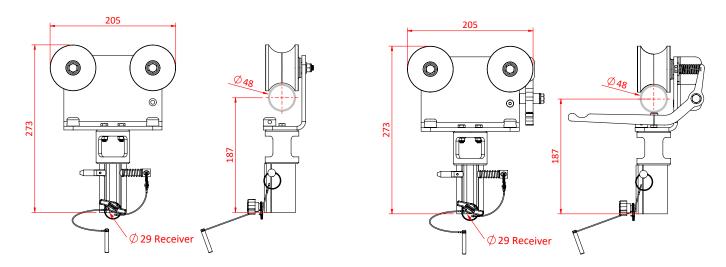

## Product Data Sheet

| Slimeline Barrel Trolleys |                                                                           |
|---------------------------|---------------------------------------------------------------------------|
| Part Nos                  | G1605 - Slimline Barrel Trolley<br>G1645 - Braked Slimline Barrel Trolley |
| Tube Diameter             | Ø48mm                                                                     |
| Receiver                  | 29mm                                                                      |
| Materials                 | AW6082 Aluminium<br>Nylon<br>Grade 8.8 Fasteners                          |
| WLL                       | 75Kg                                                                      |
| Weight                    | 2.5Kg                                                                     |