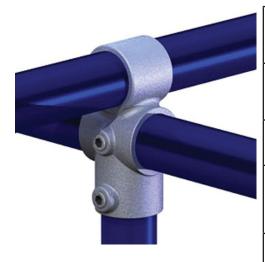

## Pipe Clamp Combination Socket Tee

**Product Data Sheet** 

| A galvanised steel Pipe Clamp fitting. |                                           |
|----------------------------------------|-------------------------------------------|
| Part Nos                               | T16500 - Galvanised                       |
| Tube Diameter                          | Ø48.3mm                                   |
| Materials                              | Malleable Iron<br>Fixings - Grade 8.8 BZP |
| Max Tightening<br>Torque               | 40Nm                                      |
| WLL                                    | N/A                                       |
| Weight                                 | 1.02Kg                                    |