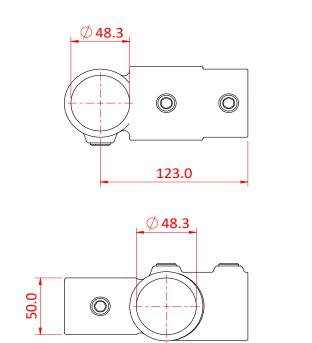

## Pipe Clamp Combination Socket Tee

**Product Data Sheet** 

| A galvanised steel Pipe Clamp fitting. |                                           |
|----------------------------------------|-------------------------------------------|
| Part Nos                               | T16500 - Galvanised                       |
| Tube Diameter                          | Ø48.3mm                                   |
| Materials                              | Malleable Iron<br>Fixings - Grade 8.8 BZP |
| Max Tightening<br>Torque               | 40Nm                                      |
| WLL                                    | N/A                                       |
| Weight                                 | 1.02Kg                                    |

## DIMENSIONS ARE A GUIDE ONLY AND MAY VARY

68.0

Doughty Engineering Ltd - Crow Arch Lane, Ringwood, Hampshire, BH24 1NZ, UK +44 (0) 1425 478961, sales@doughty-engineering.co.uk - www.doughty-engineering.co.uk