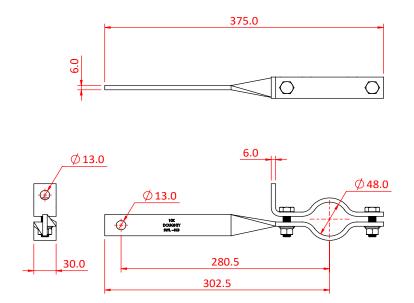

## Steel Boom Arm with Safety Point

|  | A Steel Boom Arm with attachment point for a safety bond |                                      |
|--|----------------------------------------------------------|--------------------------------------|
|  | Part Nos                                                 | T31500                               |
|  | Tube Diameter                                            | Ø48.3mm                              |
|  | Material                                                 | S275 Mild Steel<br>Fixings Grade 8.8 |
|  | Fixings                                                  | To be used with M12 Fixings          |
|  | Finish                                                   | Zinc Plated                          |
|  | Weight                                                   | 0.88Kg                               |
|  | WLL                                                      | 12kg                                 |
|  | Factor of Safety                                         | 5:1                                  |
|  |                                                          | ·                                    |

Dimensions in mm

Doughty Engineering Ltd - Crow Arch Lane, Ringwood, Hampshire, BH24 1NZ, UK +44 (0) 1425 478961, sales@doughty-engineering.co.uk - www.doughty-engineering.co.uk